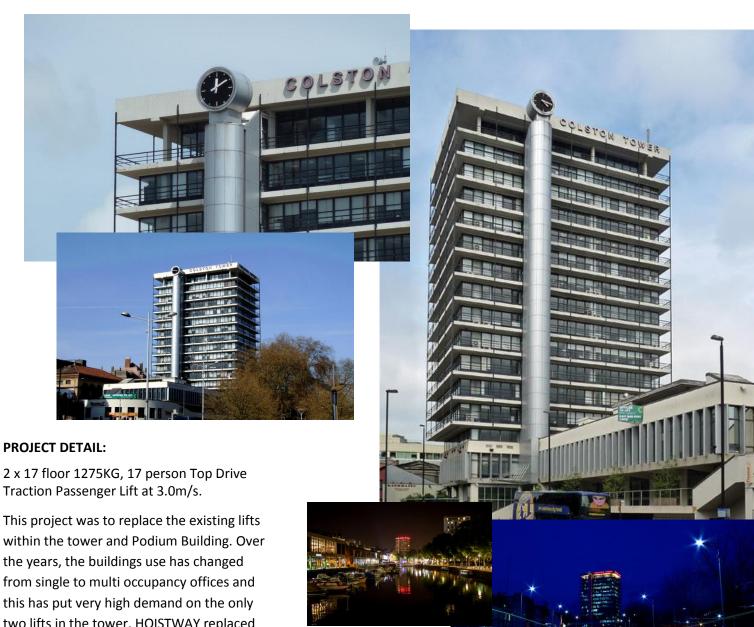

## **ALDER KING**

alder king

2 x 17 floor 1275KG, 17 person Top Drive Traction Passenger Lift at 3.0m/s.

within the tower and Podium Building. Over the years, the buildings use has changed from single to multi occupancy offices and this has put very high demand on the only two lifts in the tower. HOISTWAY replaced the 2 x 2.0m/s 1050kg lifts with 2 x 3.0m/s 1275kg lifts and added their Direct to Floor Control to both of these lifts to increase efficiency and minimise landing waiting times.