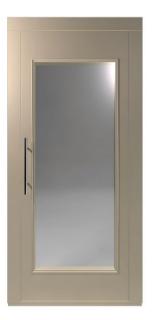

# Automatic doors

Automatic Big Vision

AVAILABLE FINISHES Stainless steel Skinplate

Automatic Full Glass

AVAILABLE FINISHES Stainless steel Skinplate

Automatic

AVAILABLE FINISHES

Also available at KLEEMANN Portal

Colors may differ slightly from those shown in the brochure, owing to the limitations of the printing process. Pictures of the materials illustrate detailed part of each material and not

its rendering on the cabin surface.

Full Inox

Stainless steel Skinplate

Paint

Design options Doors Semi-automatic doors