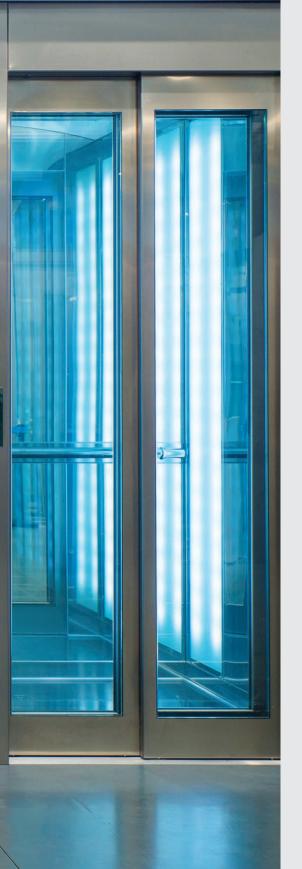

# Design options Doors

Design options Doors Automatic doors

# Automatic doors

Automatic Big Vision

AVAILABLE FINISHES Stainless steel Skinplate

Automatic Full Glass

AVAILABLE FINISHES Stainless steel Skinplate

Automatic

AVAILABLE FINISHES

Also available at KLEEMANN Portal