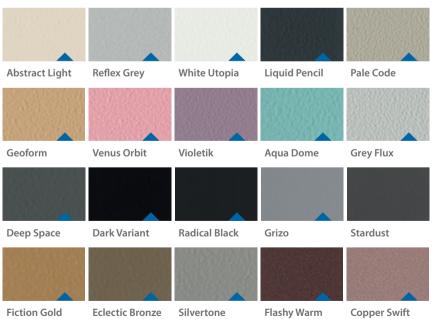

Wall Paint White Utopia Floor Artificial Granite Regal White Handrail K2 Ceiling OLP1 Led Panel

| Abstract Light  | Reflex Grey | White l |
|-----------------|-------------|---------|
|                 |             |         |
| Pale Code       | Geoform     | Venus ( |
|                 |             |         |
| Aqua Dome       | Grey Flux   | Deep S  |
|                 |             |         |
| Radical Black   | Grizo       | Stardus |
|                 |             |         |
| Eclectic Bronze | Silvertone  | Flashy  |
|                 |             |         |

Utopia

Orbit

Dark Variant

Violetik

Space

ıst

Warm

Copper Swift