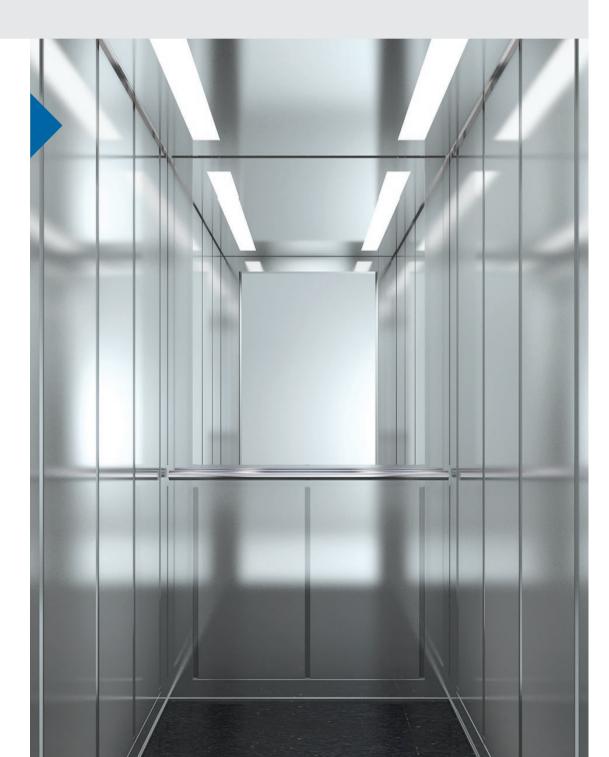

Wall Stainless Steel Satin Floor Rubber 6768 Handrail K2 Ceiling 014

Gold Mirror

Checks

Satin

Also available at KLEEMANN Portal

Colors may differ slightly from those shown in the brochure, owing to the limitations of the printing process.