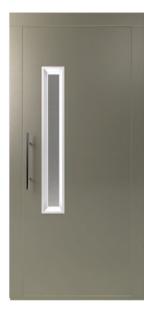

# Semi-automatic doors

Classic

.

Blind

C520

AVAILABLE FINISHES FOR ALL SEMI-AUTOMATIC DOORS

Stainless steel Skinplate Paint

#### Finishes Stainless Steel

Skinplate

Paint

A67 SMA

B13

Colors may differ slightly from those shown in the brochure, owing to the limitations of the printing process.

Pictures of the materials illustrate detailed part of each material and not its rendering on the cabin surface.