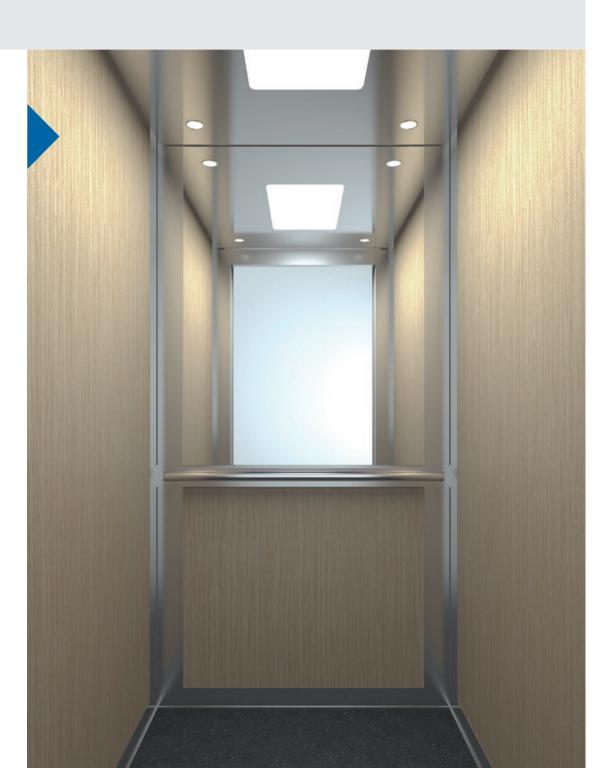

## A310

A310 cabin is one of the most popular choices for a practical but elegant lift solution. Combining multiple design tools, create a cabin to your own design specifications and take advantage of a wide range of laminate walls, floor and ceiling options. A great choice for residential uses and private residences, this cabin presents a versatile and cost-effective solution.

Wall HP Laminate AB 383 Floor Rubber 6727 Handrail K2 Ceiling O3

Walls **HP** Laminate

DU 8110

HD 2307

AB 1355

Walls Wood like