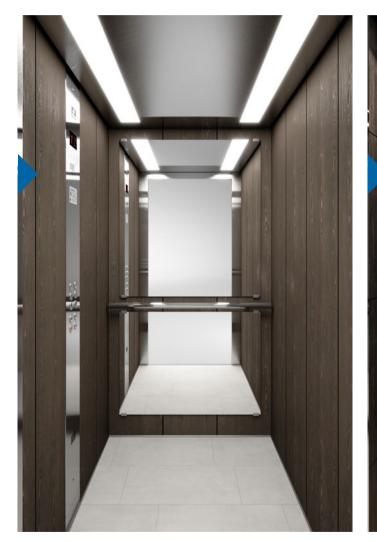

# Purity E

### with thick lines

Wall Vorion Wood Floor Mosaicon Handrail K2 Ceiling OLP1 Led Panel