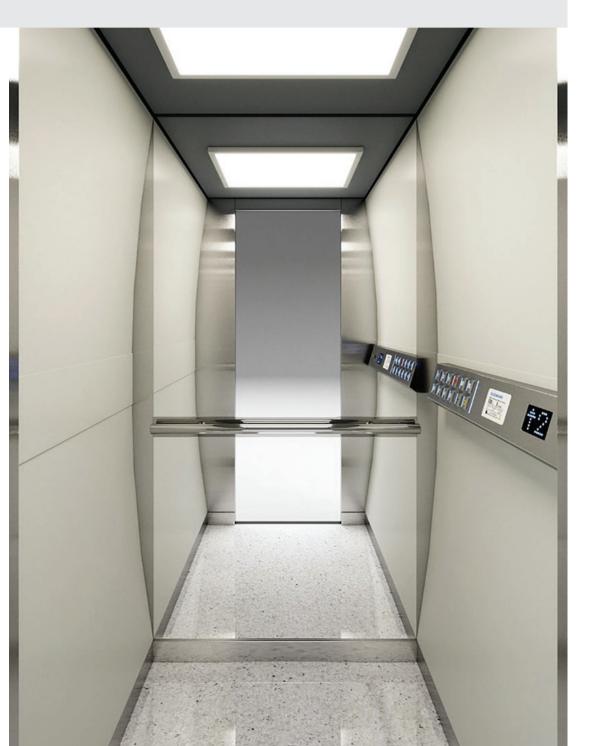

## Purity

Purity cabin, the new addition to the standard range, combines optimized construction and upgrade of materials with simultaneous reduction of cost and installation time. Easy installation from inside the cabin, minimal design with no visible screws, and new packaging that minimizes installation time, are just few of the advantages that make Purity a high-quality cabin, ideal for your lift.

#### **Advantages**

- Reduction of installation time by 20%
- Cost reduction thanks to optimized construction
- Improvements in aesthetics & materials

# Optimized construction

- No openings & curves on side panels
- New ceiling with LED panel
- New design for easy replacement of lighting
- No visible screws on ceiling, car operating panels & sill
- Easy installation from inside the cabin
- Same construction for all car sling types
- Reduction of total ceiling height
- New packaging