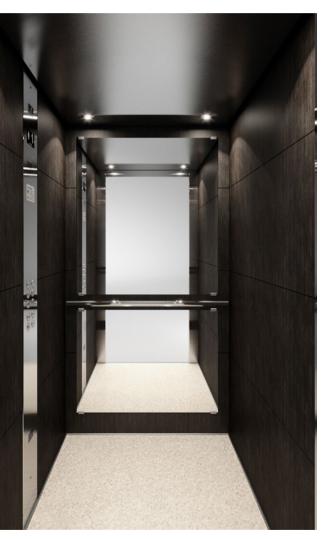

## Purity

Purity cabin, the new addition to the standard range, combines optimized construction and upgrade of materials with simultaneous reduction of cost and installation time. Easy installation from inside the cabin, minimal design with no visible screws, and new packaging that minimizes installation time, are just few of the advantages that make Purity a high-quality cabin, ideal for your lift.

#### **Advantages**

- Reduction of installation time by 20%
- Cost reduction thanks to optimized construction
- Improvements in aesthetics & materials

# Optimized construction

- No openings & curves on side panels
- New ceiling with LED panel
- New design for easy replacement of lighting
- No visible screws on ceiling, car operating panels & sill
- Easy installation from inside the cabin
- Same construction for all car sling types
- Reduction of total ceiling height
- New packaging