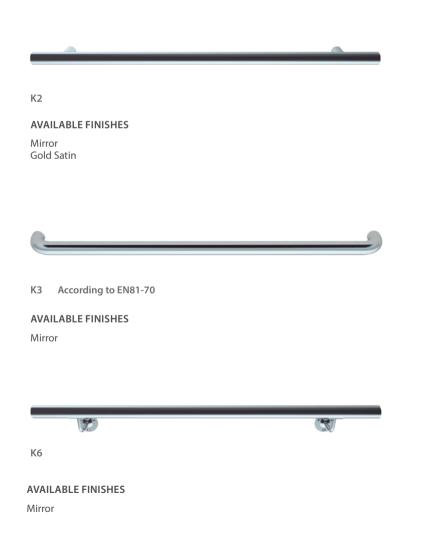

## Handrails

K2 K3 According to EN81-70

Also available at KLEEMANN Portal

Colors may differ slightly from those shown in the brochure, owing to the limitations of the printing process.

Scivaro Grey

Oak Luxus

#### AVAILABLE FINISHES

Mirror Gold Satin

AVAILABLE FINISHES Mirror

AVAILABLE FINISHES Mirror