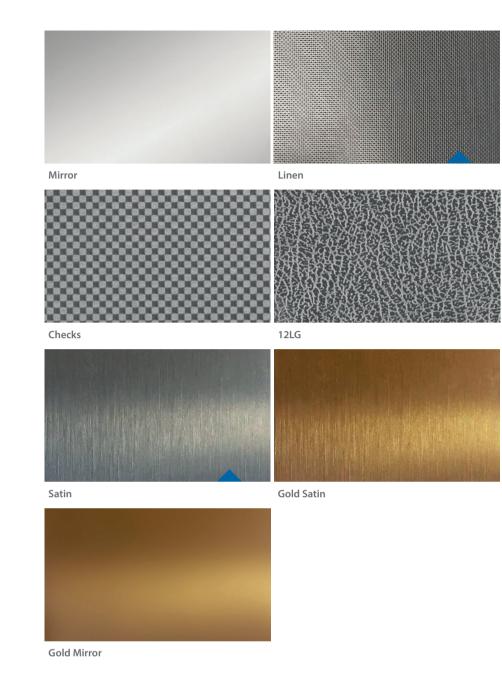

#### with Stainless Steel

Wall Stainless Steel Linen Floor Rubber 6801 Handrail K3 Ceiling O55

Walls **Stainless Steel** 

Gold Mirror

Checks

Satin

Colors may differ slightly from those shown in the brochure, owing to the limitations of the printing process.

#### AVAILABLE FINISHES

Mirror Gold Satin

AVAILABLE FINISHES Mirror

AVAILABLE FINISHES Mirror

## Ceilings

FINISHES

Satin Mirror Gold Mirror Gold Satin Paint

010

014

015

OLP1 (Led Panel)

KLEEMANN range of cabins is wide and versatile featuring cabin solutions that are customizable and can be delivered in record fast time. The collection comprises of cabins adaptable to the project's design specifications that are ideal for residential, commercial use or public buildings.

Wall Stainless Steel Satin Floor Rubber 6768 Handrail K2 Ceiling 014

Gold Mirror

Checks

Satin

Also available at KLEEMANN Portal

Colors may differ slightly from those shown in the brochure, owing to the limitations of the printing process.

Wall Stainless Steel Satin Floor Artificial Granite Regal Black Handrail K2 Ceiling O15

Gold Mirror

Checks

Satin

Also available at KLEEMANN Portal

Colors may differ slightly from those shown in the brochure, owing to the limitations of the printing process.

#### Paint

Gold Satin

Colors may differ slightly from those shown in the brochure, owing to the limitations of the printing process.

Pictures of the materials illustrate detailed part of each material and not its rendering on the cabin surface.

#### Ceilings

FINISHES

Satin Mirror Gold Mirror Gold Satin Paint