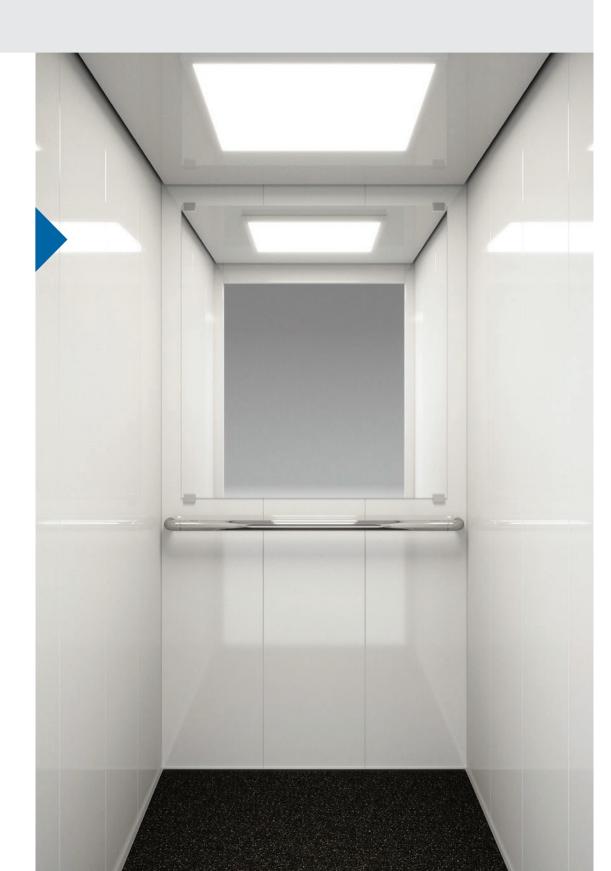

## Purity

Purity cabin, the new addition to the standard range, combines optimized construction and upgrade of materials with simultaneous reduction of cost and installation time. Easy installation from inside the cabin, minimal design with no visible screws, and new packaging that minimizes installation time, are just few of the advantages that make Purity a high-quality cabin, ideal for your lift.

#### **Advantages**

- Reduction of installation time by 20%
- Cost reduction thanks to optimized construction
- Improvements in aesthetics & materials

# Optimized construction

- No openings & curves on side panels
- New ceiling with LED panel
- New design for easy replacement of lighting
- No visible screws on ceiling, car operating panels & sill
- Easy installation from inside the cabin
- Same construction for all car sling types
- Reduction of total ceiling height
- New packaging