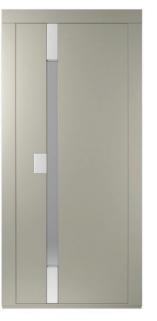

# Semi-automatic doors

Classic

.

Blind

C520

AVAILABLE FINISHES FOR ALL SEMI-AUTOMATIC DOORS

Stainless steel Skinplate Paint

#### Finishes Stainless Steel

Skinplate

Paint

A67 SMA

B13

Colors may differ slightly from those shown in the brochure, owing to the limitations of the printing process.

Pictures of the materials illustrate detailed part of each material and not its rendering on the cabin surface.