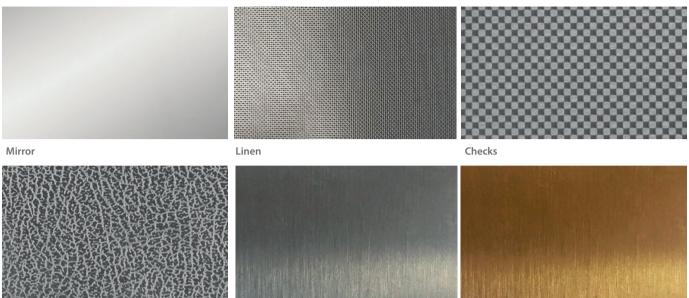

#### with Stainless Steel

Wall Stainless Steel Linen Floor Rubber 6801 Handrail K3 Ceiling O55

Walls **Stainless Steel** 

Gold Mirror

Checks

Satin

Colors may differ slightly from those shown in the brochure, owing to the limitations of the printing process.