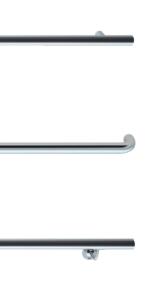

## Handrails

K2 K3 According to EN81-70

Also available at KLEEMANN Portal

Colors may differ slightly from those shown in the brochure, owing to the limitations of the printing process.

Scivaro Grey

Oak Luxus