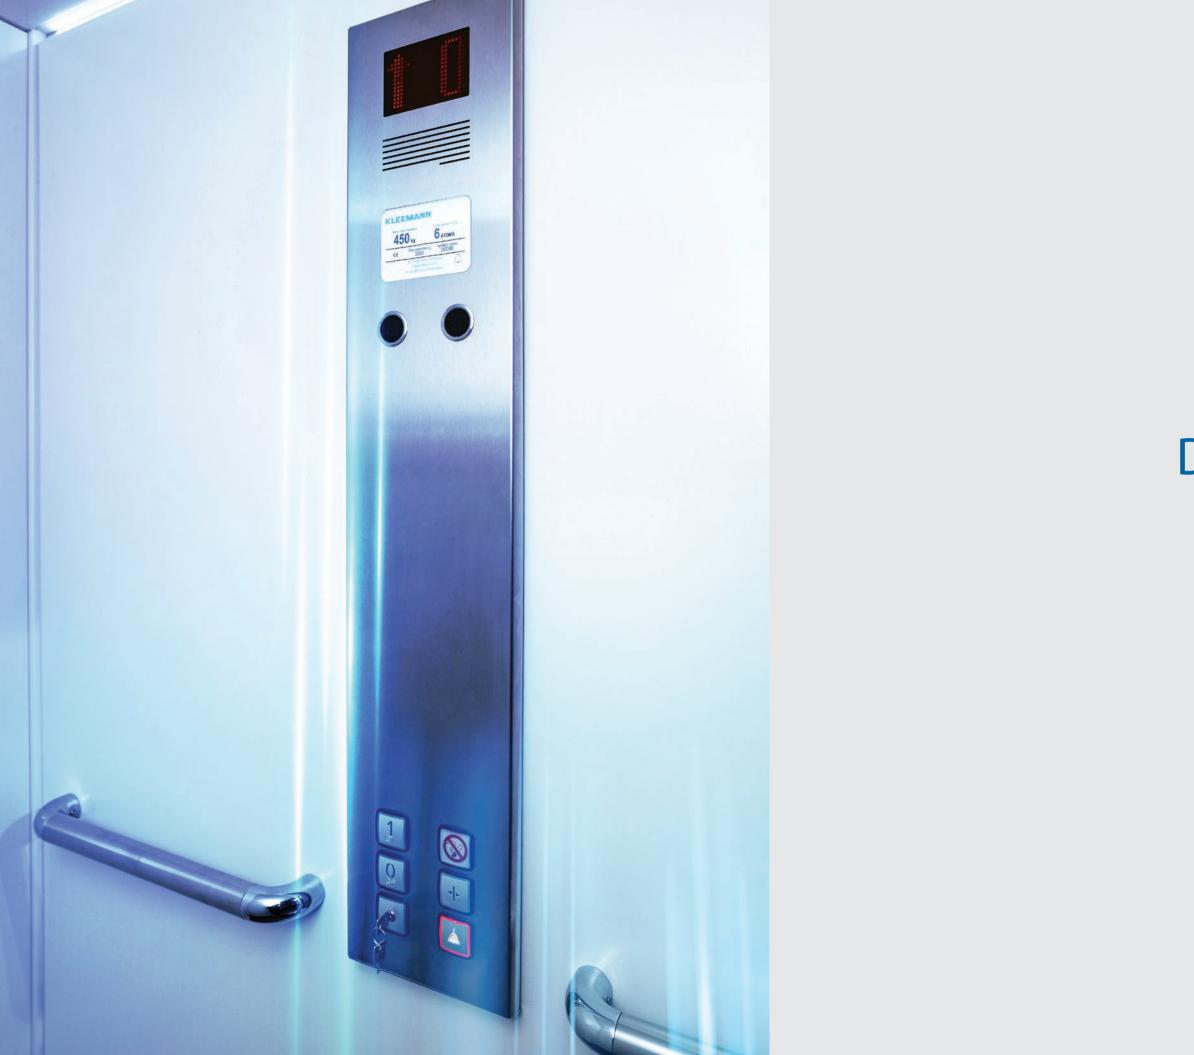

# Design options Operating panels

Design options **Operating panels Flush Mounted** 

# Flush Mounted

Landing Indicator

P95-902 DIMENSIONS (W) 230 mm x (D) 20 mm x (H) 92 mm

AKC BES DIMENSIONS (W) 200 mm x (H) 2000 mm

Design options **Operating panels** Surface Mounted

# Surface Mounted

Landing Indicator

FTHL SLIM DIMENSIONS (W) 230 mm x (D) 10 mm x (H) 108 mm

KLEEMANN 300 . 4 ......

0

Car Operating Panel

DKC DIMENSIONS (W) 200 mm x (D) 24 mm (H) 1000 mm

#### Characteristics

- Available also with Dot Matrix display
  - Compatible also with buttons B37R, MT-42, RT-42. Antibacterial and touchless buttons are also available
- Stainless steel finishing as standard (special upon request)
- Engrave in LOP as option