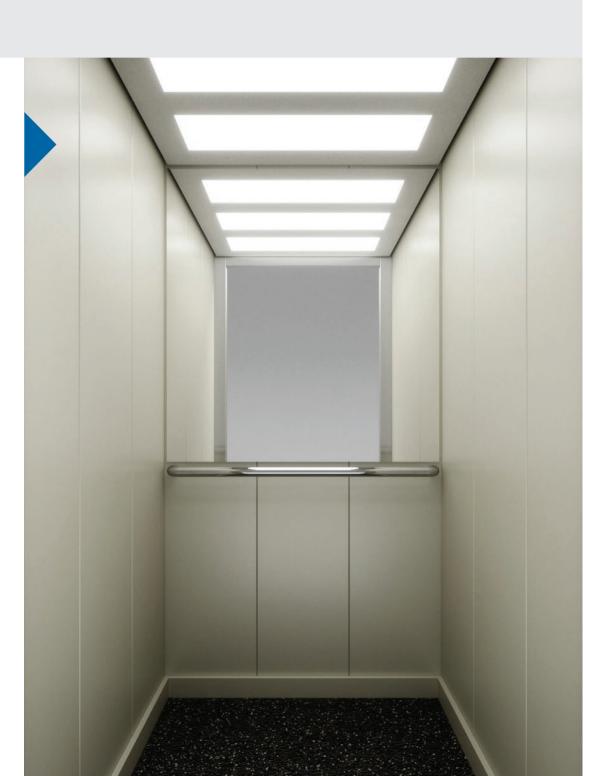

# Purity C

### with claddings

Wall Blush box Floor Mosaicon Handrail K2 Ceiling OLP1 Led panel