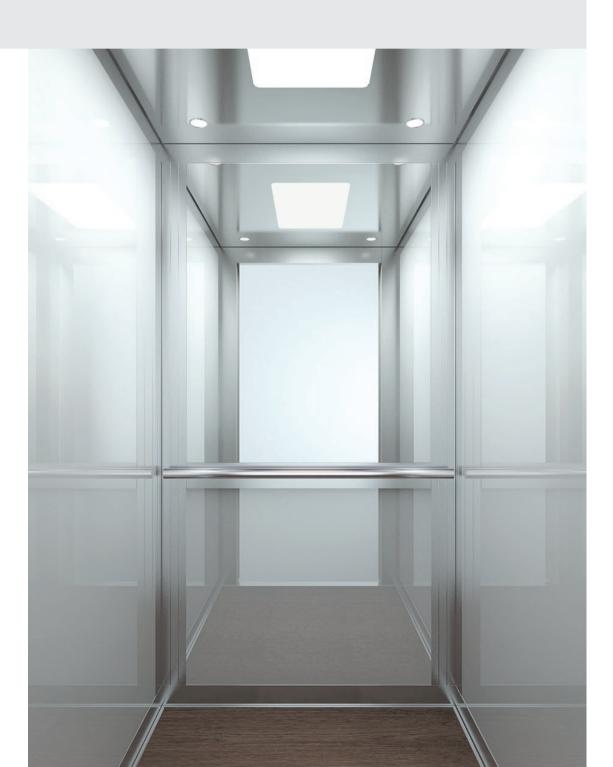

#### with Stainless Steel

Wall Stainless Steel Linen Floor Rubber 6801 Handrail K3 Ceiling O55

Walls **Stainless Steel** 

Gold Mirror

Checks

Satin

Colors may differ slightly from those shown in the brochure, owing to the limitations of the printing process.