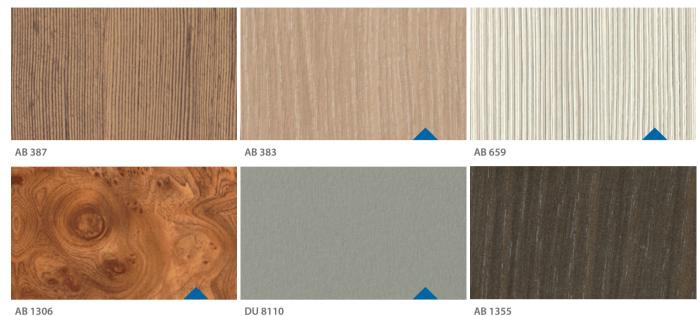

Wall HP Laminate AB 383 Floor Rubber 6727 Handrail K2 Ceiling O3

Walls **HP** Laminate

DU 8110

HD 2307

AB 1355

Walls Wood like