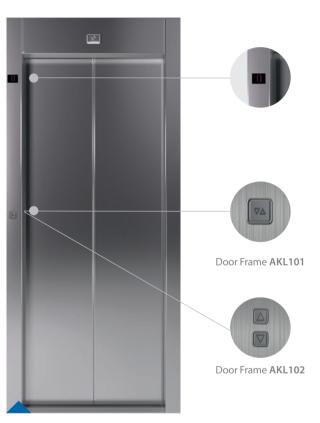

#### Door frame solution with display

Colors may differ slightly from those shown in the brochure, owing to the limitations of the printing process.

Pictures of the materials illustrate detailed part of each material and not its rendering on the cabin surface.