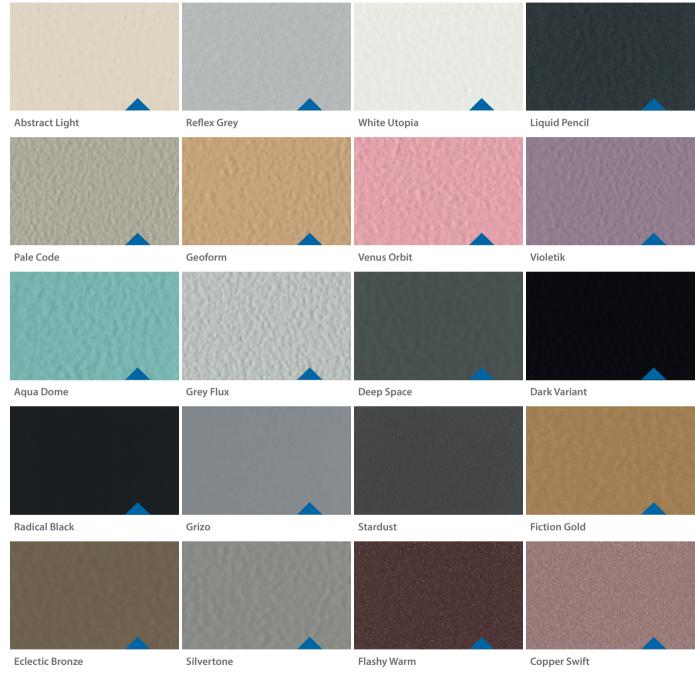

Wall Paint White Utopia Floor Artificial Granite Regal White Handrail K2 Ceiling OLP1 Led Panel

| Abstract Light  | Reflex Grey | White l |
|-----------------|-------------|---------|
|                 |             |         |
| Pale Code       | Geoform     | Venus ( |
|                 |             |         |
| Aqua Dome       | Grey Flux   | Deep S  |
|                 |             |         |
| Radical Black   | Grizo       | Stardus |
|                 |             |         |
| Eclectic Bronze | Silvertone  | Flashy  |
|                 |             |         |

Utopia

Orbit

Dark Variant

Violetik

Space

ıst

Warm

Copper Swift