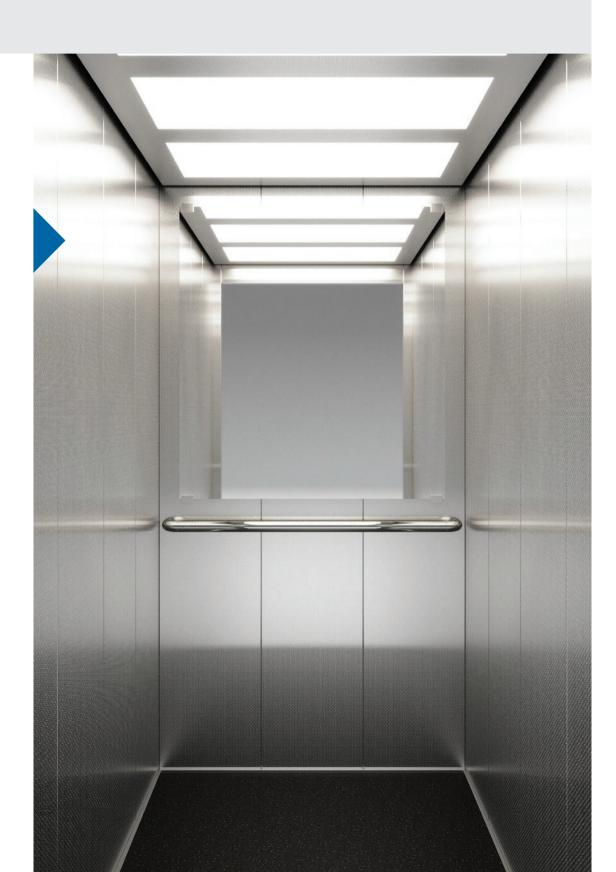

## Purity

Purity cabin, the new addition to the standard range, combines optimized construction and upgrade of materials with simultaneous reduction of cost and installation time. Easy installation from inside the cabin, minimal design with no visible screws, and new packaging that minimizes installation time, are just few of the advantages that make Purity a high-quality cabin, ideal for your lift.

#### **Advantages**

- Reduction of installation time by 20%
- Cost reduction thanks to optimized construction
- Improvements in aesthetics & materials

# Optimized construction

- No openings & curves on side panels
- New ceiling with LED panel
- New design for easy replacement of lighting
- No visible screws on ceiling, car operating panels & sill
- Easy installation from inside the cabin
- Same construction for all car sling types
- Reduction of total ceiling height
- New packaging