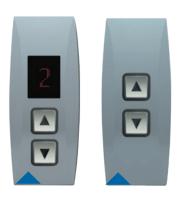

# Surface Mounted

Landing Indicator

FTHL SLIM DIMENSIONS (W) 230 mm x (D) 10 mm x (H) 108 mm

KLEEMANN 300 . 4 ......

0

Car Operating Panel

DKC DIMENSIONS (W) 200 mm x (D) 24 mm (H) 1000 mm

#### Landing Operating Panel

FTL INOX SLIM DIMENSIONS (W) 108 mm x (D) 10 mm x (H) 230 mm

Colors may differ slightly from those shown in the brochure, owing to the limitations of the printing process.

Pictures of the materials illustrate detailed part of each material and not its rendering on the cabin surface.