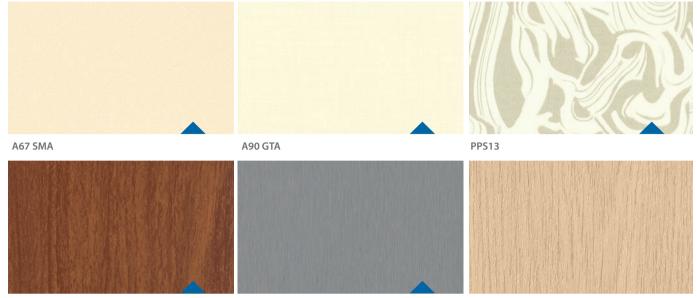

Wall A67 SMA Floor Rubber 6801 Handrail K2 Ceiling O10

30

Colors may differ slightly from those shown in the brochure, owing to the limitations of the printing process.

Also available at KLEEMANN Portal

Walls Paint

## A510

Sophistication and intellectual design define the A510 cabin. Available in a range of wooden walls and featuring elegant stainless steel detailing, such as the classic combination of polished oak veneer and stainless steel. This cabin is ideal for commercial uses that demand a touch of finesse.

## L310

The L310 cabin offers durability, simplicity and value for money and a range of interior materials that built to last. The popularity of this cabin lies in its functional but elegant design making it an ideal choice for all type of buildings.