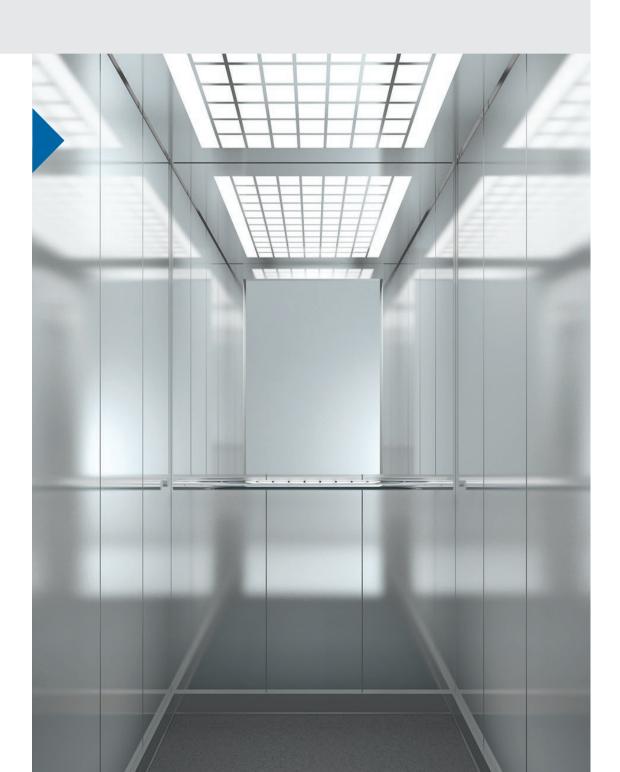

## Purity

Purity cabin, the new addition to the standard range, combines optimized construction and upgrade of materials with simultaneous reduction of cost and installation time. Easy installation from inside the cabin, minimal design with no visible screws, and new packaging that minimizes installation time, are just few of the advantages that make Purity a high-quality cabin, ideal for your lift.

# Optimized construction

- No openings & curves on side panels
- New ceiling with LED panel
- New design for easy replacement of lighting
- No visible screws on ceiling, car operating panels & sill
- Easy installation from inside the cabin
- Same construction for all car sling types
- Reduction of total ceiling height
- New packaging

#### with Stainless Steel

Wall Stainless Steel Linen Floor Rubber 6801 Handrail K3 Ceiling O55

Walls **Stainless Steel** 

Gold Mirror

Checks

Satin

Colors may differ slightly from those shown in the brochure, owing to the limitations of the printing process.