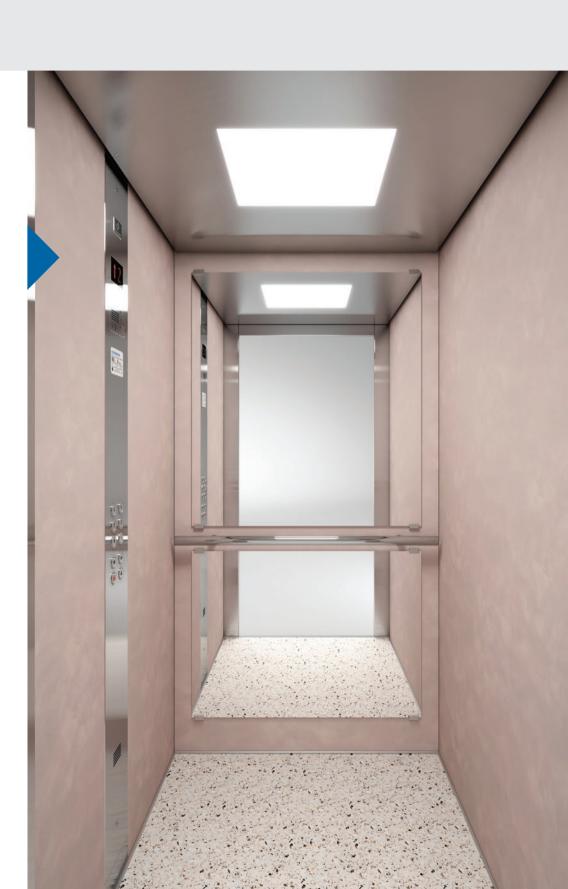

## Purity

Purity cabin, the new addition to the standard range, combines optimized construction and upgrade of materials with simultaneous reduction of cost and installation time. Easy installation from inside the cabin, minimal design with no visible screws, and new packaging that minimizes installation time, are just few of the advantages that make Purity a high-quality cabin, ideal for your lift.

#### **Advantages**

- Reduction of installation time by 20%
- Cost reduction thanks to optimized construction
- Improvements in aesthetics & materials

# Optimized construction

- No openings & curves on side panels
- New ceiling with LED panel
- New design for easy replacement of lighting
- No visible screws on ceiling, car operating panels & sill
- Easy installation from inside the cabin
- Same construction for all car sling types
- Reduction of total ceiling height
- New packaging

#### with Stainless Steel

Wall Stainless Steel Linen Floor Rubber 6801 Handrail K3 Ceiling O55

Walls **Stainless Steel** 

Gold Mirror

Checks

Satin

Colors may differ slightly from those shown in the brochure, owing to the limitations of the printing process.