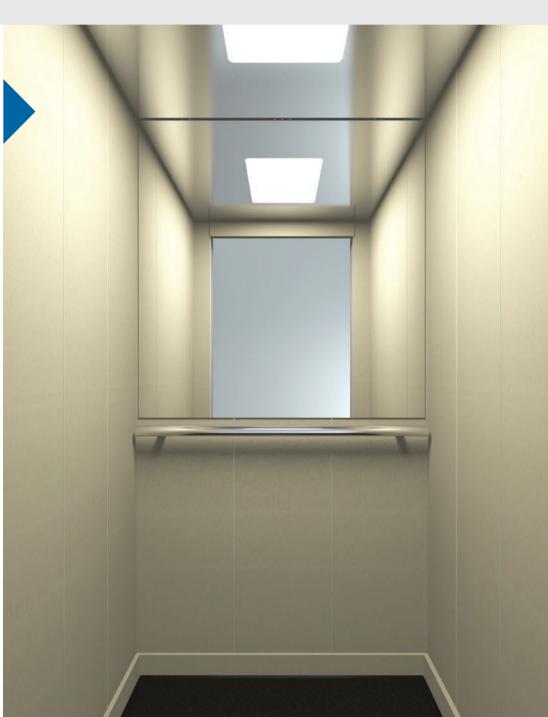

# Purity S

### with skinplate

Wall Skinplate F12PPS Floor Artificial Granite Regal White Handrail K2 Ceiling 014

PPS93

F12PPS

N19SA

Colors may differ slightly from those shown in the brochure, owing to the limitations of the printing process.