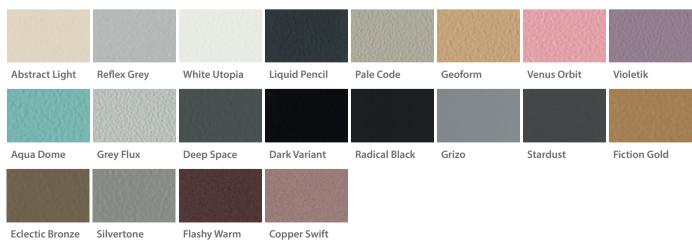

Wall Paint White Utopia Floor Artificial Granite Regal White Handrail K2 Ceiling OLP1 Led Panel

| Abstract Light  | Reflex Grey | White l |
|-----------------|-------------|---------|
|                 |             |         |
| Pale Code       | Geoform     | Venus ( |
|                 |             |         |
| Aqua Dome       | Grey Flux   | Deep S  |
|                 |             |         |
| Radical Black   | Grizo       | Stardus |
|                 |             |         |
| Eclectic Bronze | Silvertone  | Flashy  |
|                 |             |         |

Utopia

Orbit

Dark Variant

Violetik

Space

ıst

Warm

Copper Swift