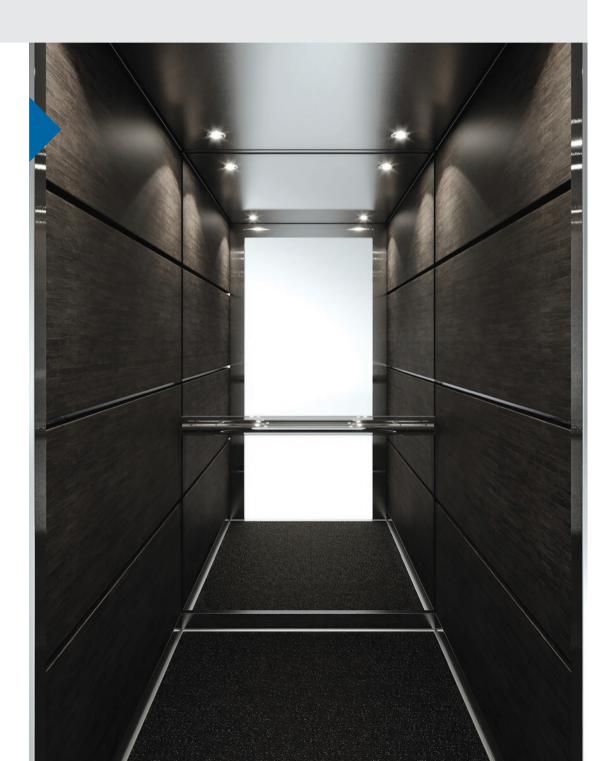

## A510

Sophistication and intellectual design define the A510 cabin. Available in a range of wooden walls and featuring elegant stainless steel detailing, such as the classic combination of polished oak veneer and stainless steel. This cabin is ideal for commercial uses that demand a touch of finesse.

Wood Mark

Ecliptic Black

Wall Ecliptic Black Floor Rubber 6801 Handrail K2 Ceiling O7

Also available at KLEEMANN Portal

Colors may differ slightly from those shown in the brochure, owing to the limitations of the printing process.

Vorion Wood

Walls **Stainless Steel** 