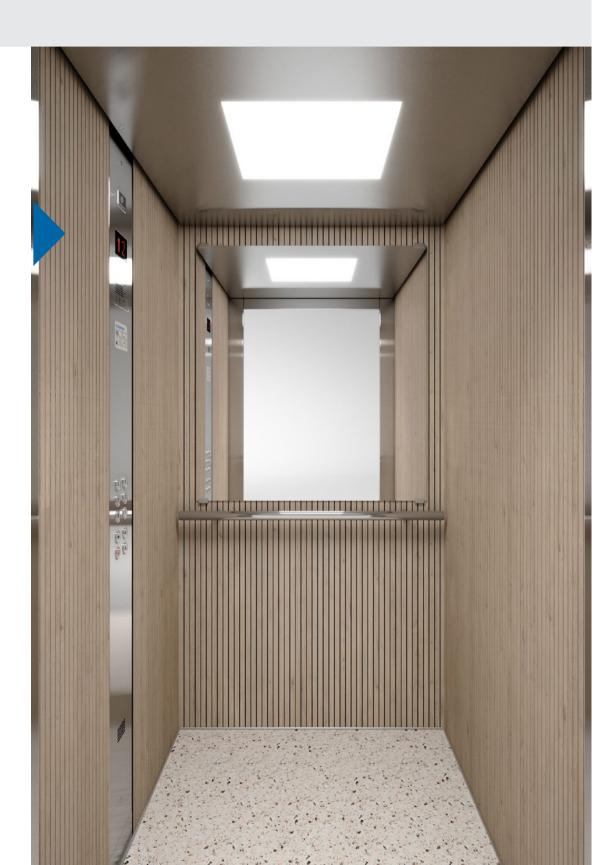

## Purity

Purity cabin, the new addition to the standard range, combines optimized construction and upgrade of materials with simultaneous reduction of cost and installation time. Easy installation from inside the cabin, minimal design with no visible screws, and new packaging that minimizes installation time, are just few of the advantages that make Purity a high-quality cabin, ideal for your lift.

#### **Advantages**

- Reduction of installation time by 20%
- Cost reduction thanks to optimized construction
- Improvements in aesthetics & materials

# Optimized construction

- No openings & curves on side panels
- New ceiling with LED panel
- New design for easy replacement of lighting
- No visible screws on ceiling, car operating panels & sill
- Easy installation from inside the cabin
- Same construction for all car sling types
- Reduction of total ceiling height
- New packaging