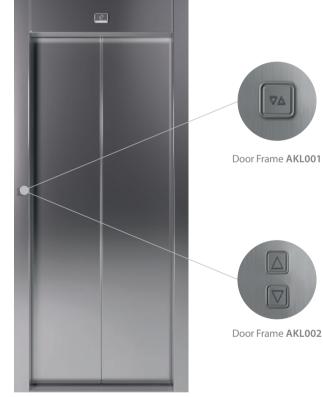

DIMENSIONS ø 30 mm

RT42

DIMENSIONS ø 30 mm

RT42 according to EN81-70

DIMENSIONS ø 30 mm

Door frame solution

Colors may differ slightly from those shown in the brochure, owing to the limitations of the printing process.