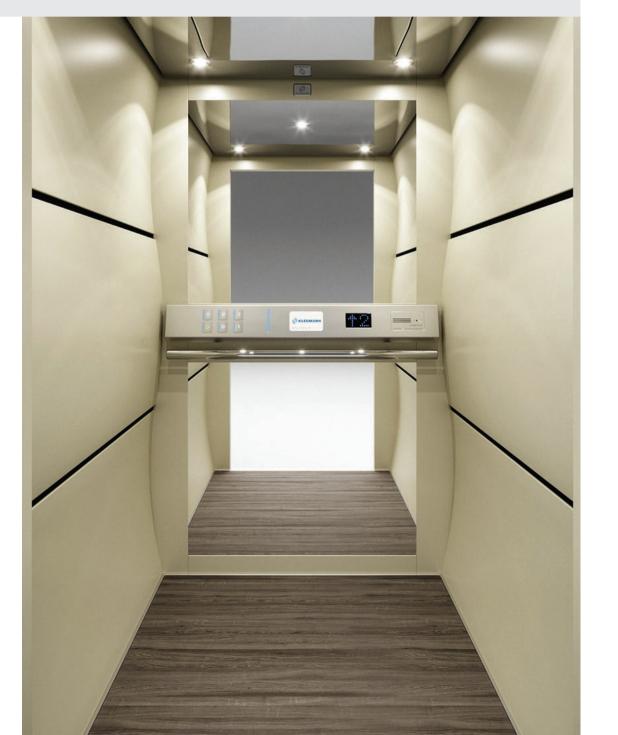

## Purity

Purity cabin, the new addition to the standard range, combines optimized construction and upgrade of materials with simultaneous reduction of cost and installation time. Easy installation from inside the cabin, minimal design with no visible screws, and new packaging that minimizes installation time, are just few of the advantages that make Purity a high-quality cabin, ideal for your lift.

#### **Advantages**

- Reduction of installation time by 20%
- Cost reduction thanks to optimized construction
- Improvements in aesthetics & materials

# Optimized construction

- No openings & curves on side panels
- New ceiling with LED panel
- New design for easy replacement of lighting
- No visible screws on ceiling, car operating panels & sill
- Easy installation from inside the cabin
- Same construction for all car sling types
- Reduction of total ceiling height
- New packaging

#### with Stainless Steel

Wall Stainless Steel Linen Floor Rubber 6801 Handrail K3 Ceiling O55

Walls **Stainless Steel** 

Gold Mirror

Checks

Satin

Colors may differ slightly from those shown in the brochure, owing to the limitations of the printing process.