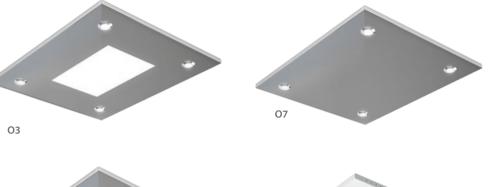

## Ceilings

FINISHES

Satin Mirror Gold Mirror Gold Satin Paint

010

014

015

OLP1 (Led Panel)

KLEEMANN range of cabins is wide and versatile featuring cabin solutions that are customizable and can be delivered in record fast time. The collection comprises of cabins adaptable to the project's design specifications that are ideal for residential, commercial use or public buildings.

#### Ceilings

FINISHES

Satin Mirror Gold Mirror Gold Satin Paint

#### 010

015

OLP1 (Led Panel)

014

055