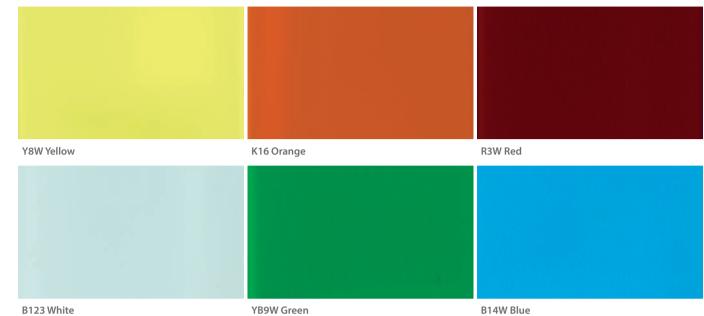

## L510

Transform your building with an explosion of color and immerse your passengers in an uplifting and playful environment. Featuring glass walls to create a clean, fresh space, the L510 cabin is recommended for residential and commercial uses, hospitals and hotels.

Wall Glass B123 White Floor Laminate 8630 Handrail K2 Ceiling O3

B14W Blue