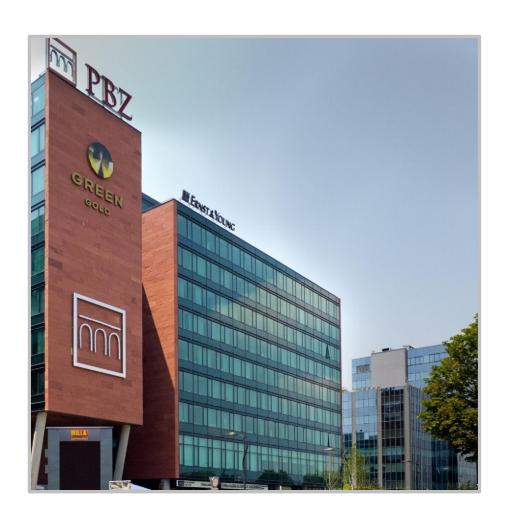

#### Green Gold

| City            | Zagreb                     |
|-----------------|----------------------------|
| Country         | Croatia                    |
| Completion Date | 2011                       |
| Speed           | 1.6 m/sec up to 2.5 m/sec  |
| Rated Load      | 630 up to 1725 kg          |
| Travel          | From 14m up to 76m         |
| No of Stops     | From 7 up to 17            |
| No of Units     | 42 (Elevators &Escalators) |

#### Green Gold