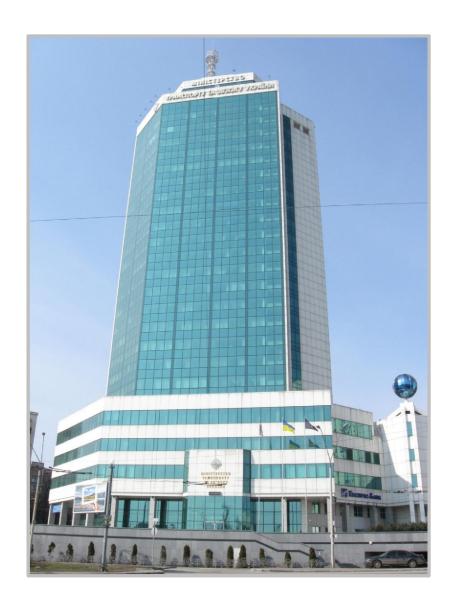

### Ministry Of Transportation

| City            | Kiev      |
|-----------------|-----------|
| Country         | Ukraine   |
| Completion Date | 2009      |
| Speed           | 2.5 m/sec |
| Rated Load      | 1000 kg   |
| Travel          | 82 m      |
| No of Stops     | 24        |
| No of Units     | 3         |