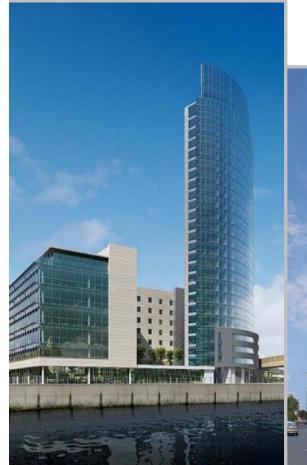

### Obel Tower

| City            | Belfast   |
|-----------------|-----------|
| Country         | Ireland   |
| Completion Date | 2008      |
| Speed           | 2.5 m/sec |
| Rated Load      | 1000 kg   |
| Travel          | 82 m      |
| No of Stops     | 29        |
| No of Units     | 6         |

#### **Obel Tower**