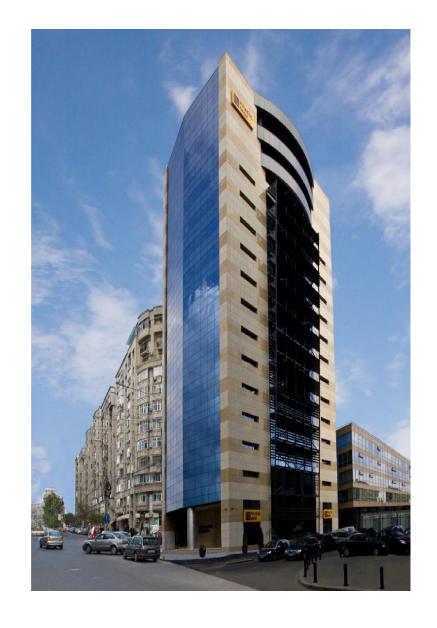

#### Piraeus Bank

| City            | Bucharest |
|-----------------|-----------|
| Country         | Romania   |
| Completion Date | 2009      |
| Speed           | 2.5 m/sec |
| Rated Load      | 750 kg    |
| Travel          | 67 m      |
| No of Stops     | 21        |
| No of Units     | 3         |