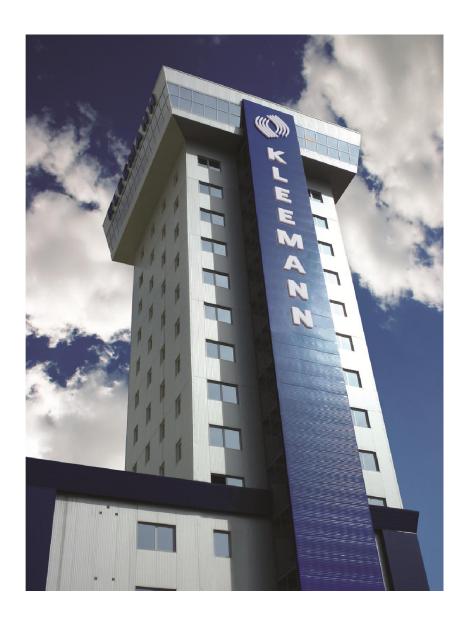

#### **KLEEMANN Tower**

| City            | Kilkis           |
|-----------------|------------------|
| Country         | Greece           |
| Completion Date | 2011             |
| Speed           | 3 m/sec- 4 m/sec |
| Rated Load      | 1600 kg          |
| Travel          | 61 m             |
| No of Stops     | 13               |
| No of Units     | 2                |