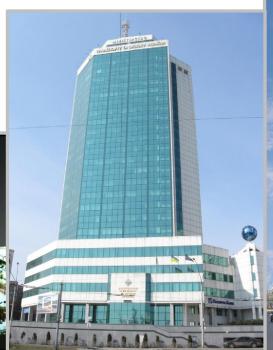

### Ministry Of Transportation

| City            | Kiev      |
|-----------------|-----------|
| Country         | Ukraine   |
| Completion Date | 2009      |
| Speed           | 2.5 m/sec |
| Rated Load      | 1000 kg   |
| Travel          | 82 m      |
| No of Stops     | 24        |
| No of Units     | 3         |