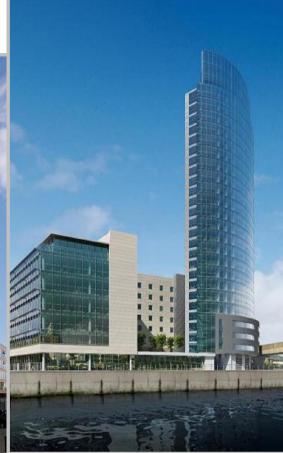

### Obel Tower

| City            | Belfast   |
|-----------------|-----------|
| Country         | Ireland   |
| Completion Date | 2008      |
| Speed           | 2.5 m/sec |
| Rated Load      | 1000 kg   |
| Travel          | 82 m      |
| No of Stops     | 29        |
| No of Units     | 6         |

#### **Obel Tower**