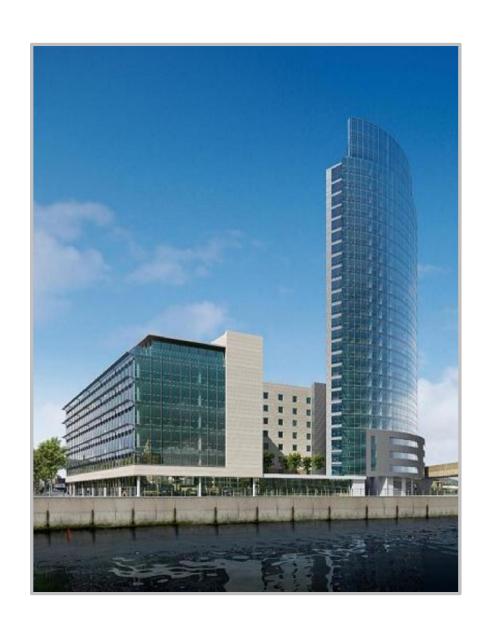

### Obel Tower

| City            | Belfast   |
|-----------------|-----------|
| Country         | Ireland   |
| Completion Date | 2008      |
| Speed           | 2.5 m/sec |
| Rated Load      | 1000 kg   |
| Travel          | 82 m      |
| No of Stops     | 29        |
| No of Units     | 6         |

#### **Obel Tower**