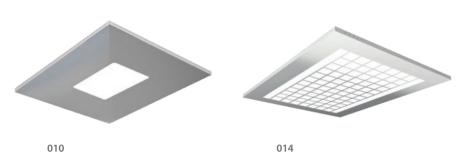

#### Ceilings

#### FINISHES

Satin Mirror Gold Mirror Gold Satin Paint

OLP1 (Led Panel)