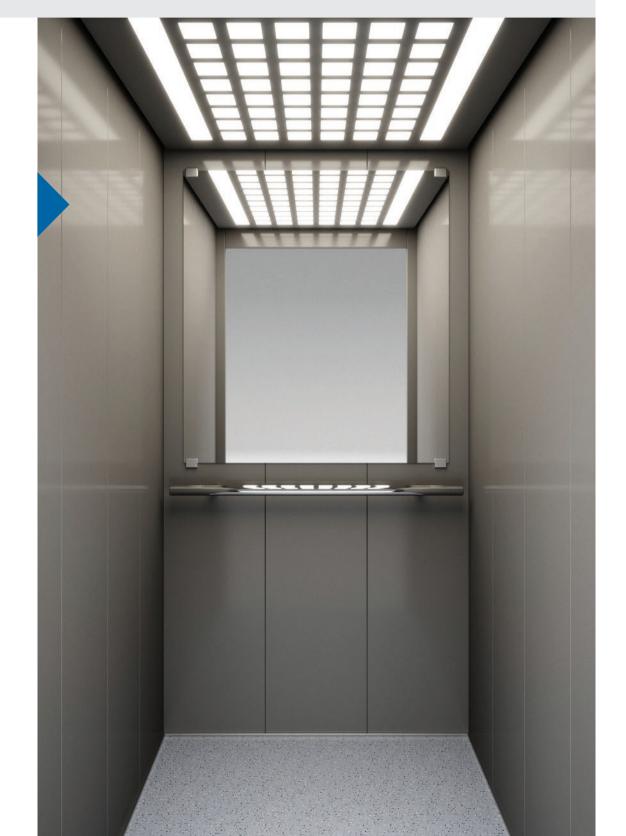

#### A510

Sophistication and intellectual design define the A510 cabin. Available in a range of wooden walls and featuring elegant stainless steel detailing, such as the classic combination of polished oak veneer and stainless steel. This cabin is ideal for commercial uses that demand a touch of finesse.

Wall Wood veneer 10.66 (fire retardant) Floor Rubber 6801 Handrail K2 Ceiling 010

#### Walls Wood veneer (fire retardant)

10.32

10.66

The L310 cabin offers durability, simplicity and value for money and a range of interior materials that built to last. The popularity of this cabin lies in its functional but elegant design making it an ideal choice for all type of buildings.