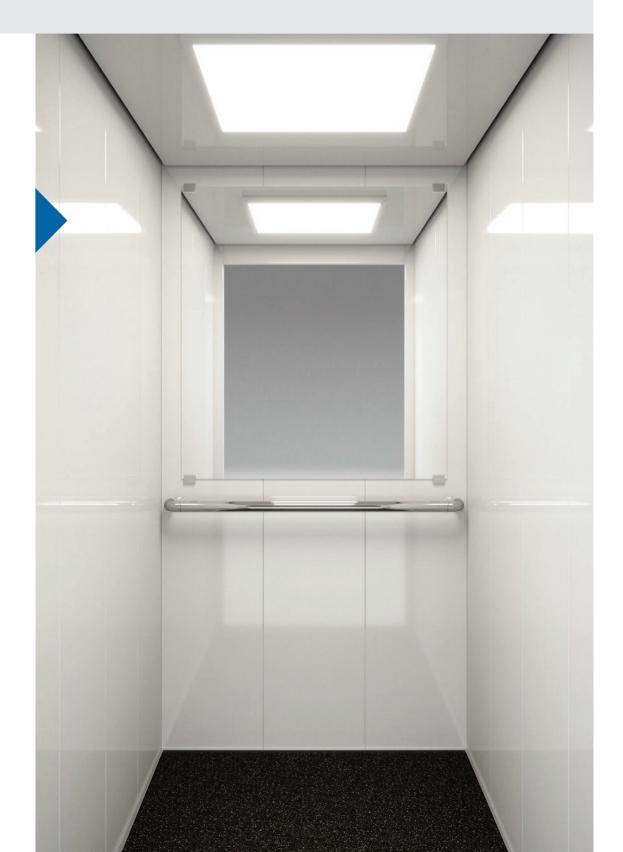

## **Purity**

#### with paint

Wall Paint White Utopia Floor Rubber 6801 Handrail K3 Ceiling OLP1 Led Panel

Colours may differ slightly from those shown in the brochure, owing to the limitations of the printing process.