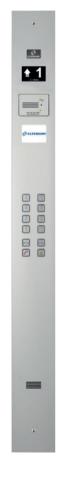

# Design options Operating panels

Design options
Operating panels
Surface Mounted

## Surface Mounted

Landing Indicator

**GN-SH301 DIMENSIONS** (W) 250 mm x (D) 22 mm (H) 87 mm

Car Operating Panel

GN-SC300 DIMENSIONS (W) 200 mm x (D) 24 mm (H) 1000 mm

Landing Operating Panel

**GN-SL300 DIMENSIONS** (W) 87 mm x (D) 22 mm (H) 250 mm

#### Characteristics

- Available also with Dot Matrix display
- Compatible also with buttons B37R, MT-42, RT-42. Antibacterial and touchless buttons are also available
- Stainless steel finishing as standard (special upon request)
- Engrave in LOP as option