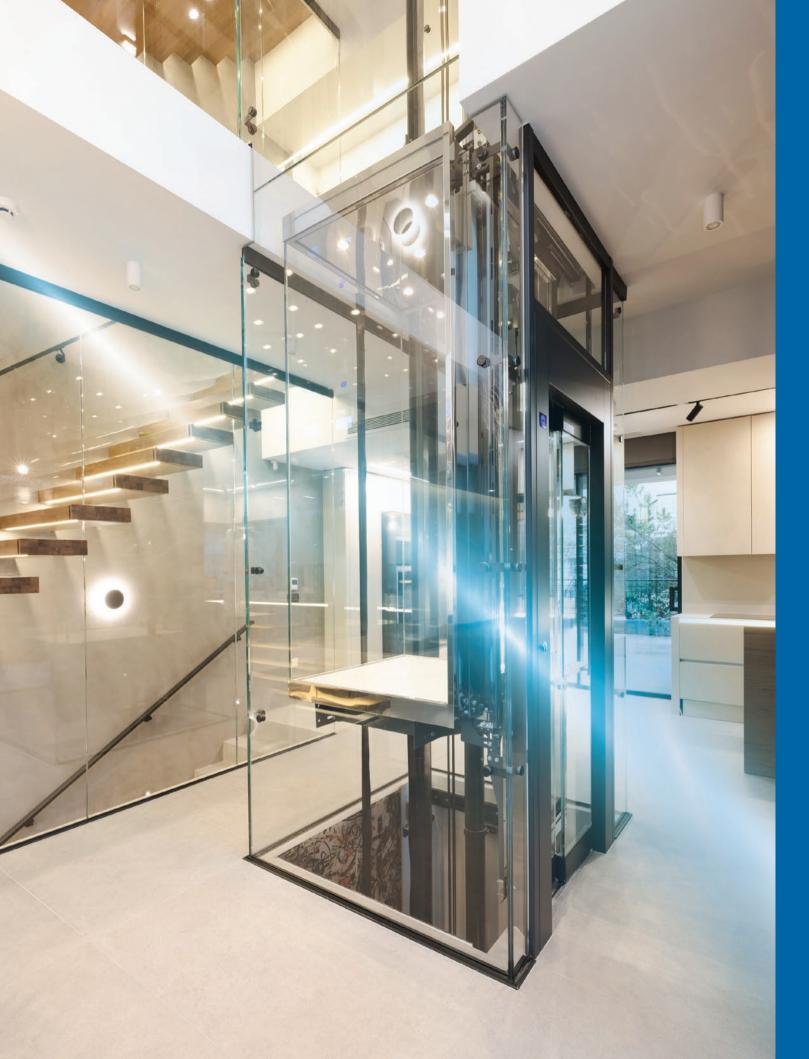

Design and engineering are intertwined in every KLEEMANN project. The collection of textures and materials for cabin design presented here, offers creative tools for solutions of aesthetic excellence that cover all engineering prerequisites and adapt to European Standard EN81-20.

## Creative power

Design has to integrate reality, foresee tomorrow and create an elevated user experience. Rather than thinking of an elevator as a box that moves, we see it as an active social space in a building, that is used and lived by people.

#### Handrails

Design options Cabins Range

KLEEMANN range of cabins is wide and versatile featuring cabin solutions that are customizable and can be delivered in record fast time. The collection comprises of cabins adaptable to the project's design specifications that are ideal for residential, commercial use or public buildings.

The varied assortment of materials offered can transform the cabin's design to fit the building ambiance and use. Multiple options for walls, floor and ceiling, offer creative freedom to compile different aesthetic style types.