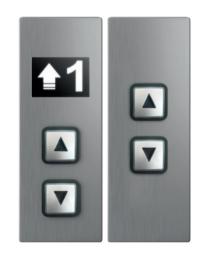

# Design options Operating panels

Design options
Operating panels
Surface Mounted

## Flush Mounted

**P95-902 DIMENSIONS** (W) 230 mm x (D) 20 mm x (H) 92 mm

1

AKC BES DIMENSIONS (W) 200 mm x (H) 2000 mm

Landing Operating Panel

AKL DIMENSIONS (W) 85 mm x (H) 265 mm

## Surface Mounted

Landing Indicator

**GN-SH301 DIMENSIONS** (W) 250 mm x (D) 22 mm (H) 87 mm

Car Operating Panel

GN-SC300 DIMENSIONS (W) 200 mm x (D) 24 mm (H) 1000 mm

Landing Operating Panel

**GN-SL300 DIMENSIONS** (W) 87 mm x (D) 22 mm (H) 250 mm