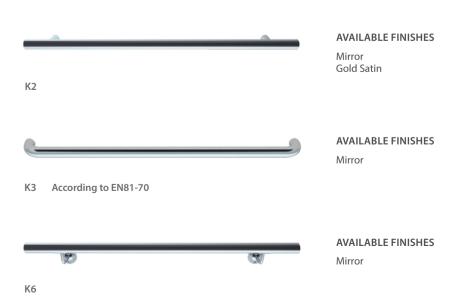

#### Handrails

#### AVAILABLE FINISHES

Mirror Gold Satin

K3 According to EN81-70

#### AVAILABLE FINISHES

Mirror

K6

#### AVAILABLE FINISHES

Mirror