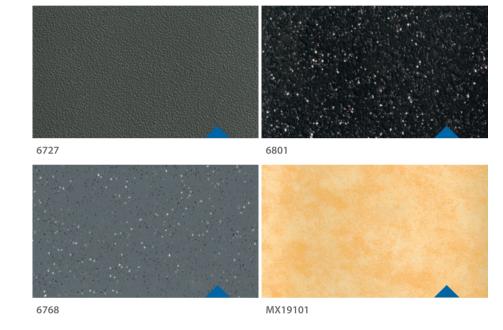

Wall HP Laminate AB 383 Floor Rubber 6727 Handrail K2 Ceiling 03

Wall Wood veneer 10.66 (fire retardant) Floor Rubber 6801 Handrail K2 Ceiling 010

Wall Stainless steel Satin Floor Rubber 6768 Handrail K2 Ceiling O14

Wall Paint Pale Code Floor Rubber 6801 Handrail K3 Ceiling O55