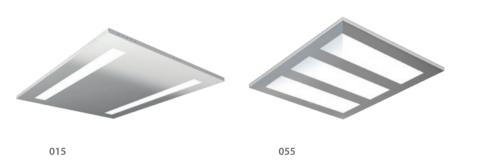

#### Ceilings

#### FINISHES

Satin Mirror Gold Mirror Gold Satin Paint

OLP1 (Led Panel)