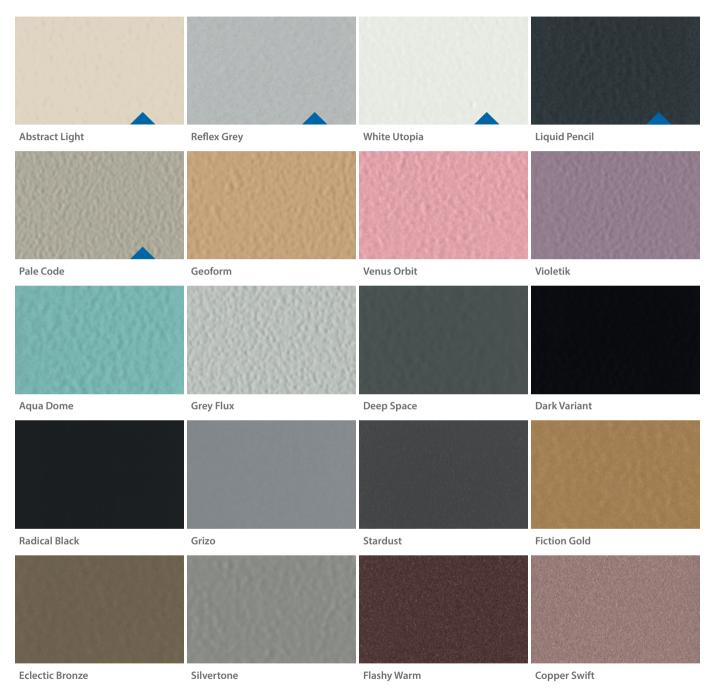

#### with paint

Wall Paint White Utopia Floor Rubber 6801 Handrail K3 Ceiling OLP1 Led Panel

Colours may differ slightly from those shown in the brochure, owing to the limitations of the printing process.

Pictures of the materials illustrate detailed part of each material and not its rendering on the cabin surface.

Wall Paint Pale Code Floor Rubber 6801 Handrail K3 Ceiling O55

#### Walls **Paint**

Colours may differ slightly from those shown in the brochure, owing to the limitations of the printing process.

Pictures of the materials illustrate detailed part of each material and not its rendering on the cabin surface.

Wall Paint Geoform Floor Laminate 8096 Handrail K2 Ceiling 07

#### **Paint**