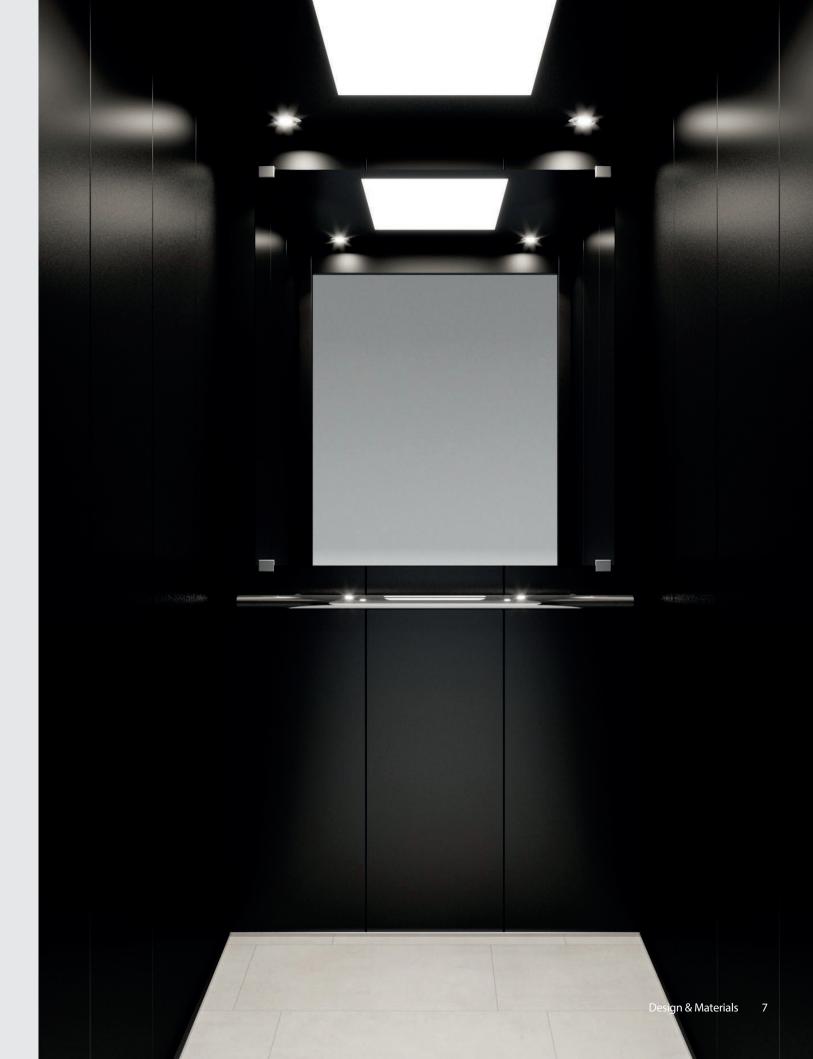

## **Purity**

Purity cabin, the new addition to the standard range, combines optimized construction and upgrade of materials with simultaneous reduction of cost and installation time. Easy installation from inside the cabin, minimal design with no visible screws, and new packaging that minimizes installation time, are just few of the advantages that make Purity a high-quality cabin, ideal for your lift.

#### **Advantages**

- Reduction of installation time by 20%
- Cost reduction thanks to optimized construction
- Improvements in aesthetics & materials

## Optimized construction

- No openings & curves on side panels
- New ceiling with LED panel
- New design for easy replacement of lighting
- No visible screws on ceiling, car operating panels & sill
- Easy installation from inside the cabin
- Same construction for all car sling types
- Reduction of total ceiling height
- New packaging

#### with paint

Wall Paint White Utopia Floor Rubber 6801 Handrail K3 Ceiling OLP1 Led Panel

Colours may differ slightly from those shown in the brochure, owing to the limitations of the printing process.