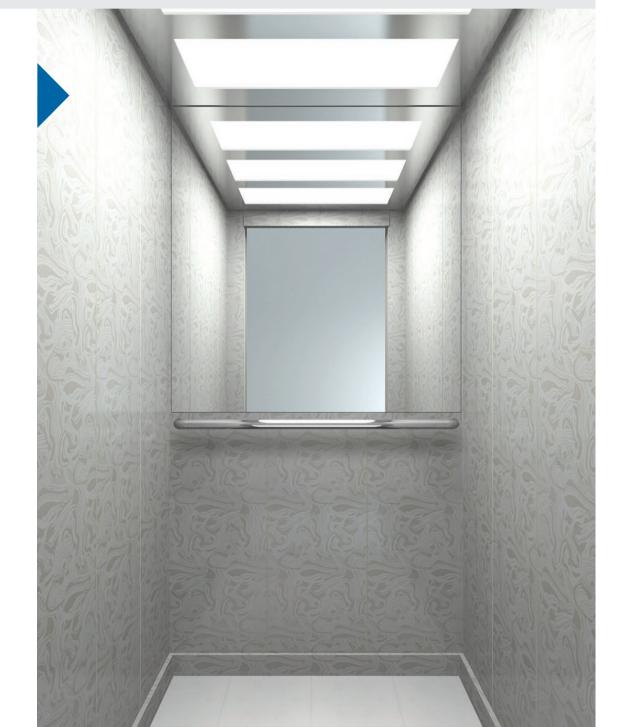

## Purity

#### with skinplate

Wall Skinplate F12PPS Floor Artificial granite Regal White Handrail K2 Ceiling 014

#### Walls Skinplate