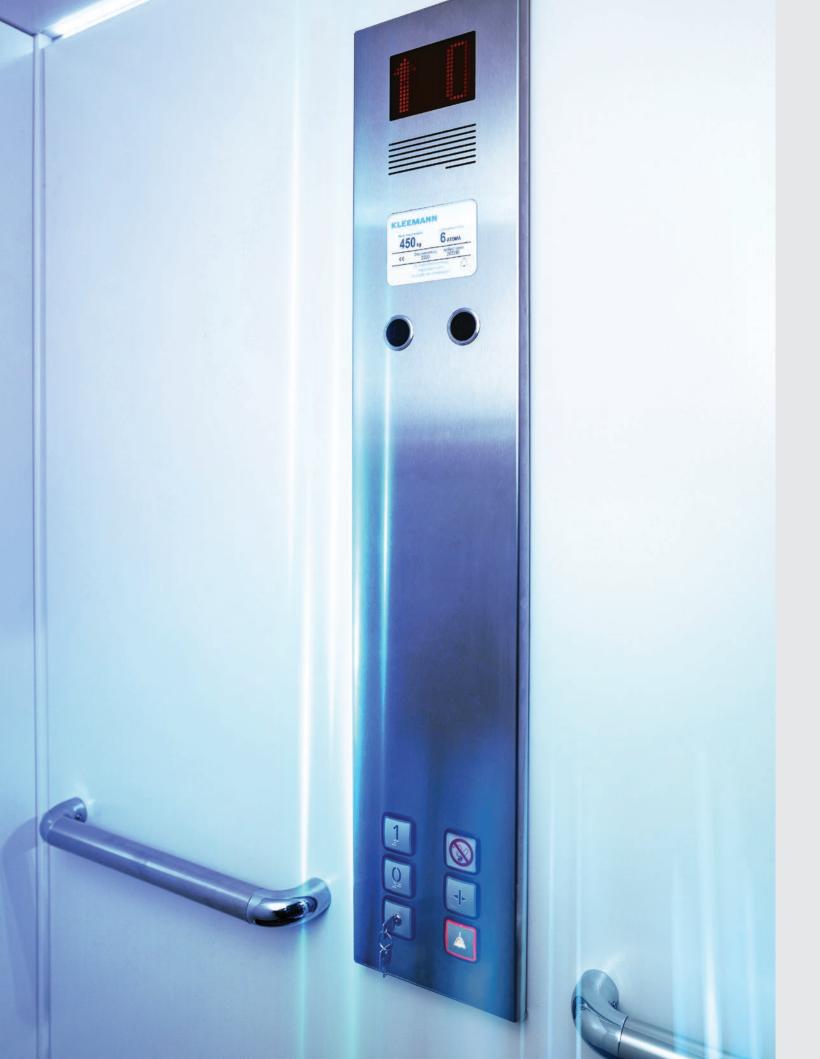

# Design options Operating panels

Design options
Operating panels
Surface Mounted

## Surface Mounted

Landing Indicator

**GN-SH301 DIMENSIONS** (W) 250 mm x (D) 22 mm (H) 87 mm

Car Operating Panel

GN-SC300 DIMENSIONS (W) 200 mm x (D) 24 mm (H) 1000 mm

Landing Operating Panel

**GN-SL300 DIMENSIONS** (W) 87 mm x (D) 22 mm (H) 250 mm

#### Characteristics

- Available also with Dot Matrix display
- Compatible also with buttons B37R, MT-42, RT-42. Antibacterial and touchless buttons are also available
- Stainless steel finishing as standard (special upon request)
- Engrave in LOP as option