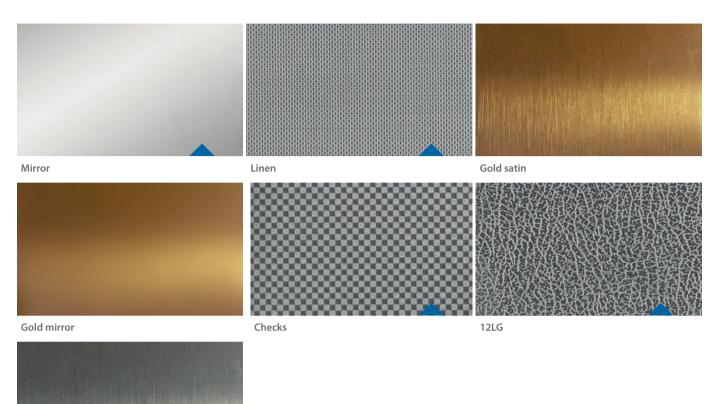

#### FINISHES

Satin Mirror Gold Mirror Gold Satin Paint

#### AVAILABLE FINISHES

Mirror Gold Satin

K3 According to EN81-70

#### AVAILABLE FINISHES

Mirror

K6

#### AVAILABLE FINISHES

Mirror

#### FINISHES

Satin Mirror Gold Mirror Gold Satin Paint

OLP1 (Led Panel)