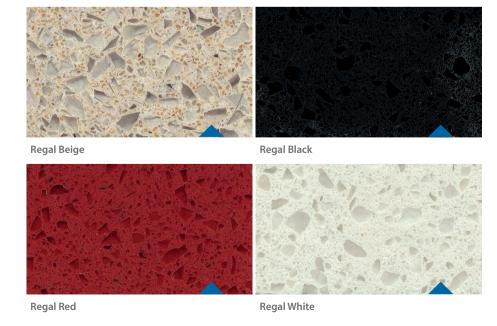

#### with skinplate

Wall Skinplate F12PPS Floor Artificial granite Regal White Handrail K2 Ceiling 014

Wall Stainless steel Satin Floor Artificial granite Regal Black Handrail K2 Ceiling 015

## Artificial Granites

Vinyl

Concrete Module Cement Block

Scivaro Grey Dark Mineral

Oak Luxus

Also available at KLEEMANN Portal

Colours may differ slightly from those shown in the brochure, owing to the limitations of the printing process.