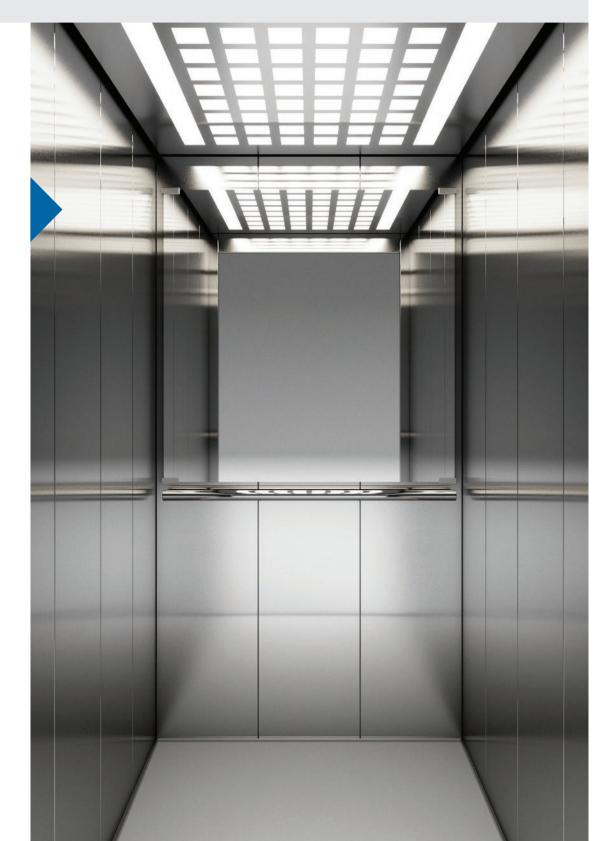

#### with stainless steel

Wall Stainless steel satin Floor Vinyl Cement Block Handrail K2 Ceiling 014

#### Walls Stainless Steel

Satin