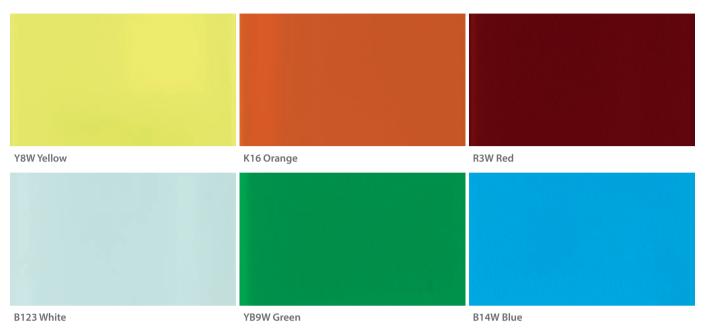

e of colors to create a passenger experience that complements the aesthetic of any residential, commercial and public building.

Wall Paint Pale Code Floor Rubber 6801 Handrail K3 Ceiling O55



#### Walls **Paint**





Colours may differ slightly from those shown in the brochure, owing to the limitations of the printing process.

Pictures of the materials illustrate detailed part of each material and not its rendering on the cabin surface.



Transform your building with an explosion of colour and immerse your passengers in an uplifting and playful environment. Featuring glass walls to create a clean, fresh space, the L510 cabin is recommended for residential and commercial uses, hospitals and hotels.

Wall Glass B123 White Floor Laminate 8630 Handrail K2 Ceiling 03



#### Walls Glass





Versatility and simplicity define the L530 cabin. Suitable for both commercial and residential uses, this cabin is ideal for luxury private residences, commercial buildings and offices. Choose from a multitude of materials and finishes, from sumptuous interiors of stainless steel, to sleek contemporary spaces, and create a truly unique space.

Wall Stainless steel Satin Floor Artificial granite Regal Black Handrail K2 Ceiling 015



#### Walls Stainless Steel



Satin





T120

The exclusive design of the T120 cabin offers the passenger comfort and style. The design seamlessly fuses contemporary and futuristic elements to deliver a warm and inviting space, ideal for residential uses, home solutions and hotels.

Wall Concrete Elea Grey Floor Vinyl Scivaro Grey Ceiling 055



#### Walls