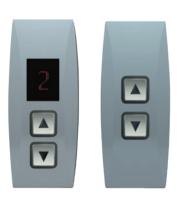

# Design options Operating panels

Design options
Operating panels
Surface Mounted

## Flush Mounted

**P95-902 DIMENSIONS** (W) 230 mm x (D) 20 mm x (H) 92 mm

1

AKC BES DIMENSIONS (W) 200 mm x (H) 2000 mm

Landing Operating Panel

AKL DIMENSIONS (W) 85 mm x (H) 265 mm

## Surface Mounted

Landing Indicator

**GN-SH301 DIMENSIONS** (W) 250 mm x (D) 22 mm (H) 87 mm

Car Operating Panel

GN-SC300 DIMENSIONS (W) 200 mm x (D) 24 mm (H) 1000 mm

Landing Operating Panel

**GN-SL300 DIMENSIONS** (W) 87 mm x (D) 22 mm (H) 250 mm