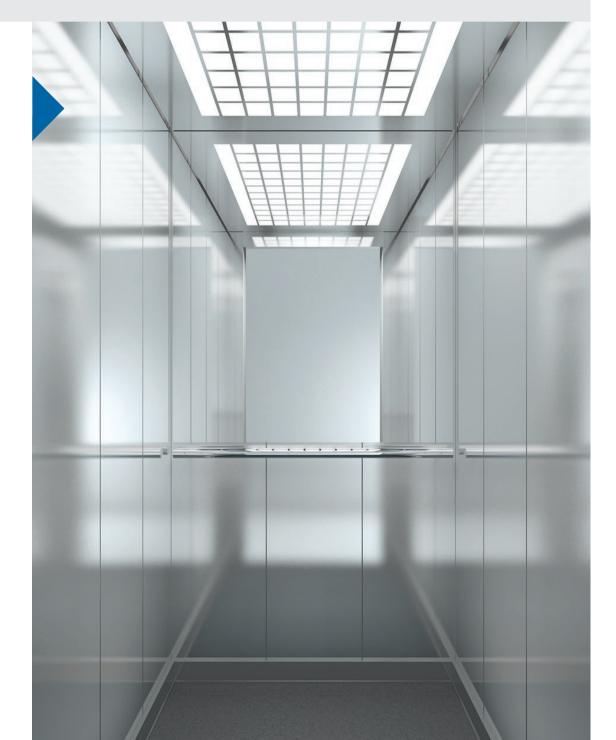

## Purity

#### with stainless steel

Wall Stainless steel satin Floor Vinyl Cement Block Handrail K2 Ceiling 014

#### Walls Stainless Steel

Satin