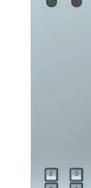

# Design options Operating panels

Design options
Operating panels
Surface Mounted

## Flush Mounted

**P95-902 DIMENSIONS** (W) 230 mm x (D) 20 mm x (H) 92 mm

1

AKC BES DIMENSIONS (W) 200 mm x (H) 2000 mm

Landing Operating Panel

AKL DIMENSIONS (W) 85 mm x (H) 265 mm

## Surface Mounted

Landing Indicator

**GN-SH301 DIMENSIONS** (W) 250 mm x (D) 22 mm (H) 87 mm

Car Operating Panel

GN-SC300 DIMENSIONS (W) 200 mm x (D) 24 mm (H) 1000 mm

Landing Operating Panel

**GN-SL300 DIMENSIONS** (W) 87 mm x (D) 22 mm (H) 250 mm

#### **Buttons**

B37Q according to EN81-70

DIMENSIONS (W) 37 mm x (H) 37 mm

B37R according to EN81-70

DIMENSIONS ø 30 mm

MT42

DIMENSIONS (W) 39 mm x (Y) 39 mm

RT42

**DIMENSIONS** ø 30 mm

MT42 according to EN81-70

DIMENSIONS (W) 39 mm x (Y) 39 mm

RT42 according to EN81-70

**DIMENSIONS** ø 30 mm