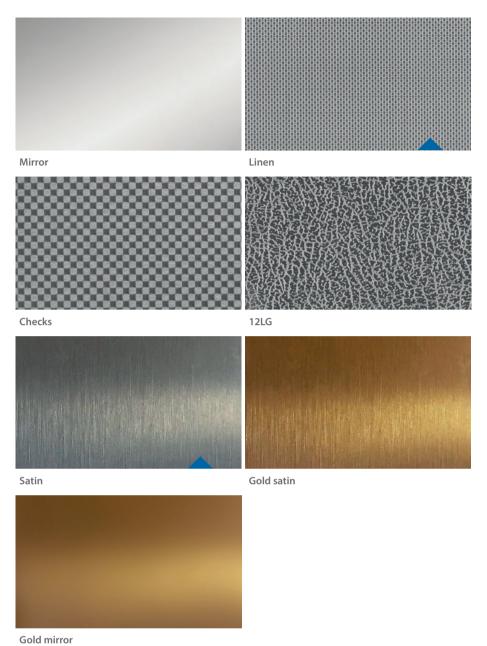

#### FINISHES

Satin Mirror Gold Mirror Gold Satin Paint

#### AVAILABLE FINISHES

Mirror Gold Satin

K3 According to EN81-70

#### AVAILABLE FINISHES

Mirror

K6

#### AVAILABLE FINISHES

Mirror

#### FINISHES

Satin Mirror Gold Mirror Gold Satin Paint

OLP1 (Led Panel)