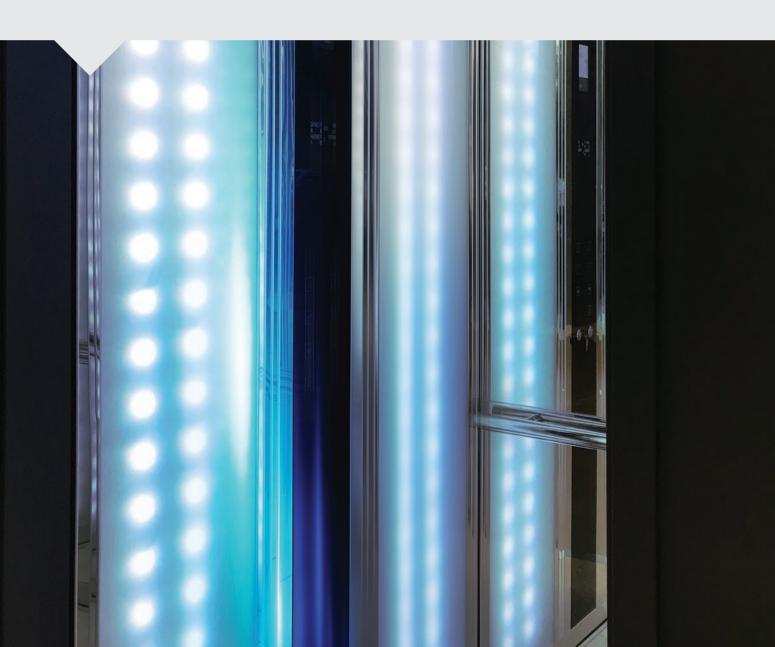

## **Purity**

Purity cabin, the new addition to the standard range, combines optimized construction and upgrade of materials with simultaneous reduction of cost and installation time. Easy installation from inside the cabin, minimal design with no visible screws, and new packaging that minimizes installation time, are just few of the advantages that make Purity a high-quality cabin, ideal for your lift.

#### **Advantages**

- Reduction of installation time by 20%
- Cost reduction thanks to optimized construction
- Improvements in aesthetics & materials

## Optimized construction

- No openings & curves on side panels
- New ceiling with LED panel
- New design for easy replacement of lighting
- No visible screws on ceiling, car operating panels & sill
- Easy installation from inside the cabin
- Same construction for all car sling types
- Reduction of total ceiling height
- New packaging