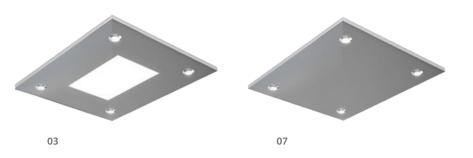

#### Ceilings

#### FINISHES

Satin Mirror Gold Mirror Gold Satin Paint

OLP1 (Led Panel)