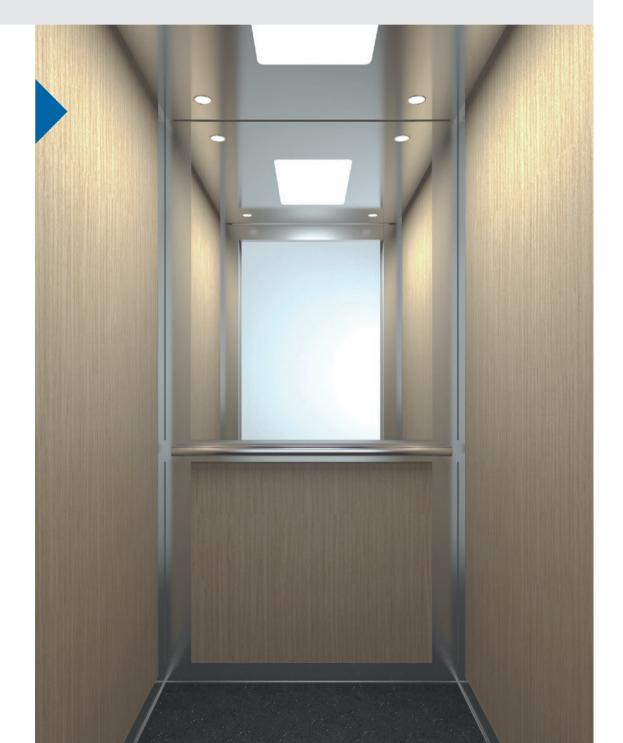

## **Purity**

Purity cabin, the new addition to the standard range, combines optimized construction and upgrade of materials with simultaneous reduction of cost and installation time. Easy installation from inside the cabin, minimal design with no visible screws, and new packaging that minimizes installation time, are just few of the advantages that make Purity a high-quality cabin, ideal for your lift.

#### **Advantages**

- Reduction of installation time by 20%
- Cost reduction thanks to optimized construction
- Improvements in aesthetics & materials

## Optimized construction

- No openings & curves on side panels
- New ceiling with LED panel
- New design for easy replacement of lighting
- No visible screws on ceiling, car operating panels & sill
- Easy installation from inside the cabin
- Same construction for all car sling types
- Reduction of total ceiling height
- New packaging