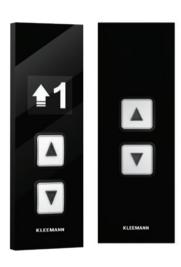

# Design options Operating panels

Design options
Operating panels
Surface Mounted

## Flush Mounted

**P95-902 DIMENSIONS** (W) 230 mm x (D) 20 mm x (H) 92 mm

1

AKC BES DIMENSIONS (W) 200 mm x (H) 2000 mm

Landing Operating Panel

AKL DIMENSIONS (W) 85 mm x (H) 265 mm

## Surface Mounted

Landing Indicator

**GN-SH301 DIMENSIONS** (W) 250 mm x (D) 22 mm (H) 87 mm

Car Operating Panel

GN-SC300 DIMENSIONS (W) 200 mm x (D) 24 mm (H) 1000 mm

Landing Operating Panel

**GN-SL300 DIMENSIONS** (W) 87 mm x (D) 22 mm (H) 250 mm

#### Characteristics

- Available also with Dot Matrix display
- Compatible also with buttons B37R, MT-42, RT-42. Antibacterial and touchless buttons are also available
- Stainless steel finishing as standard (special upon request)
- Engrave in LOP as option

#### Characteristics

- Available also with Dot Matrix display
- Compatible also with buttons B37R
- Black plexiglass finishing

Design options Operating panels Door Frame