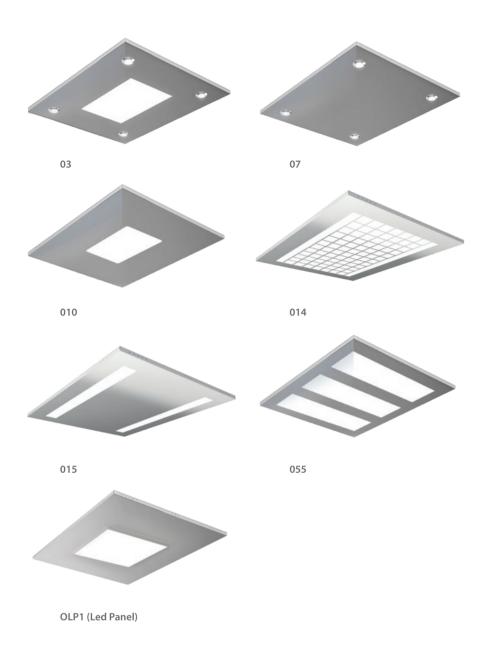

#### Ceilings

#### FINISHES

Satin Mirror Gold Mirror Gold Satin Paint

OLP1 (Led Panel)