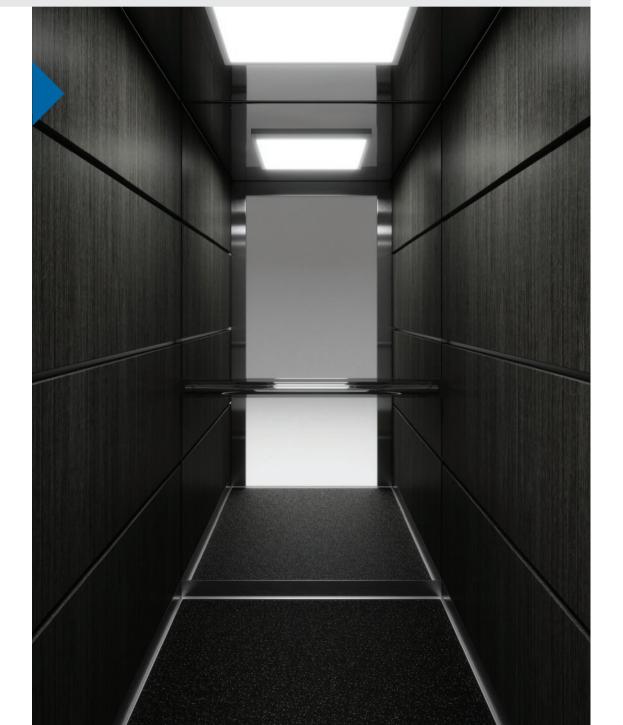

#### T310

Featuring unique design that creates a feeling of space through inspiring, vivid colours and a curved ceiling and walls, the passenger experiences a sense of freedom during each and every ride. The spaciousness of this cabin makes it ideal for use in commercial buildings.

#### Designed by Andreas Zapatinas

Pictures of the materials illustrate detailed part of each material and not its rendering on the cabin surface.