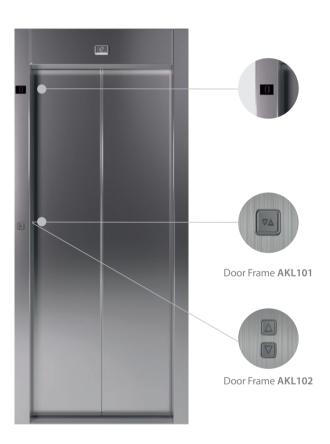

## **Surface** Mounted

## Door Frame

#### Landing Indicator

FTHL SLIM DIMENSIONS (W) 230 mm x (D) 10 mm x (H) 108 mm

300 4 ..... A

#### Car Operating Panel

DKC DIMENSIONS (W) 200 mm x (D) 24 mm (H) 1000 mm

#### **Landing Operating** Panel

FTL INOX SLIM DIMENSIONS (W) 108 mm x (D) 10 mm x (H) 230 mm

Door frame solution with no display

Door frame solution with display