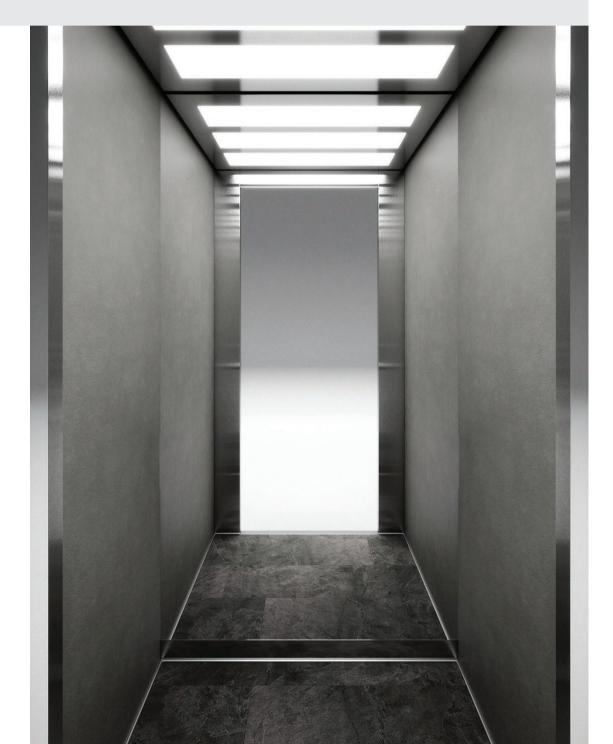

#### T310

Featuring unique design that creates a feeling of space through inspiring, vivid colours and a curved ceiling and walls, the passenger experiences a sense of freedom during each and every ride. The spaciousness of this cabin makes it ideal for use in commercial buildings.

Wall Stainless steel Satin Floor Artificial Granite Regal Black Handrail K2 Ceiling 015