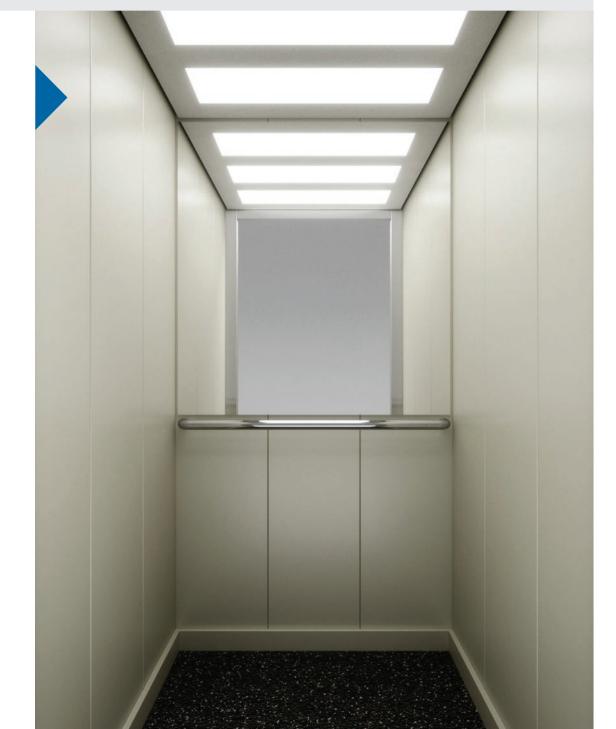

## **Purity**

Purity cabin, the new addition to the standard range, combines optimized construction and upgrade of materials with simultaneous reduction of cost and installation time. Easy installation from inside the cabin, minimal design with no visible screws, and new packaging that minimizes installation time, are just few of the advantages that make Purity a high-quality cabin, ideal for your lift.

#### **Advantages**

- Reduction of installation time by 20%
- Cost reduction thanks to optimized construction
- Improvements in aesthetics & materials

## Optimized construction

- No openings & curves on side panels
- New ceiling with LED panel
- New design for easy replacement of lighting
- No visible screws on ceiling, car operating panels & sill
- Easy installation from inside the cabin
- Same construction for all car sling types
- Reduction of total ceiling height
- New packaging

## Purity