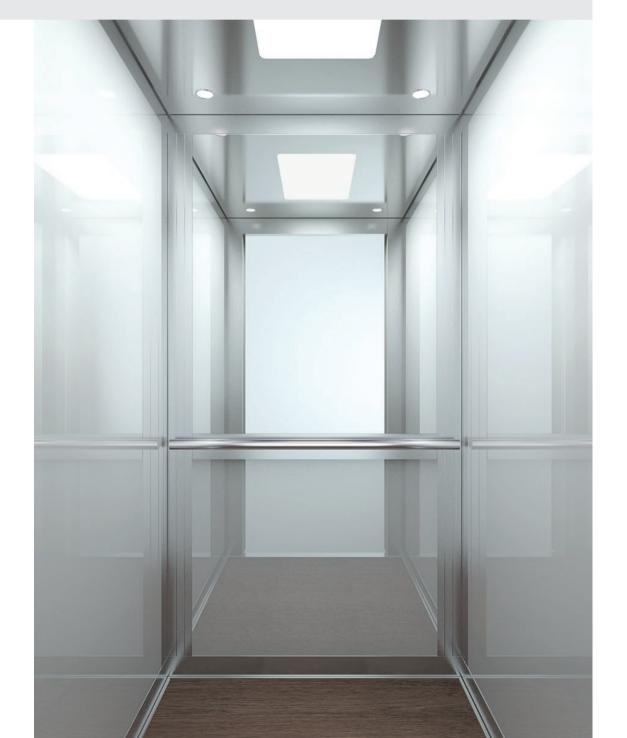

#### Walls Glass

Versatility and simplicity define the L530 cabin. Suitable for both commercial and residential uses, this cabin is ideal for luxury private residences, commercial buildings and offices. Choose from a multitude of materials and finishes, from sumptuous interiors of stainless steel, to sleek contemporary spaces, and create a truly unique space.

Wall Stainless steel Satin Floor Artificial granite Regal Black Handrail K2 Ceiling 015

#### Walls Stainless Steel

Satin

T120

The exclusive design of the T120 cabin offers the passenger comfort and style. The design seamlessly fuses contemporary and futuristic elements to deliver a warm and inviting space, ideal for residential uses, home solutions and hotels.