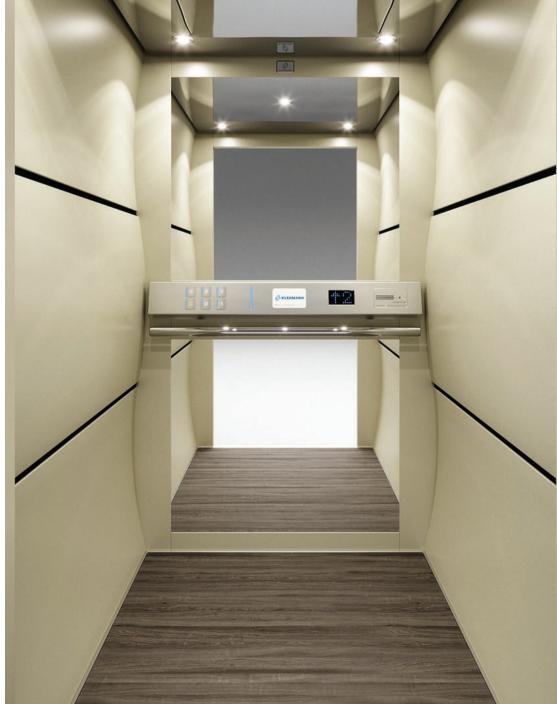

#### AVAILABLE FINISHES

Mirror Gold Satin

K3 According to EN81-70

#### AVAILABLE FINISHES

Mirror

K6

#### AVAILABLE FINISHES

Mirror

#### FINISHES

Satin Mirror Gold Mirror Gold Satin Paint

OLP1 (Led Panel)

#### FINISHES

Satin Mirror Gold Mirror Gold Satin Paint