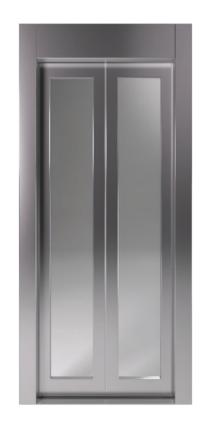

## **Automatic** doors

Automatic Big Vision

#### **AVAILABLE FINISHES**

Stainless steel Skinplate

Automatic Full Glass