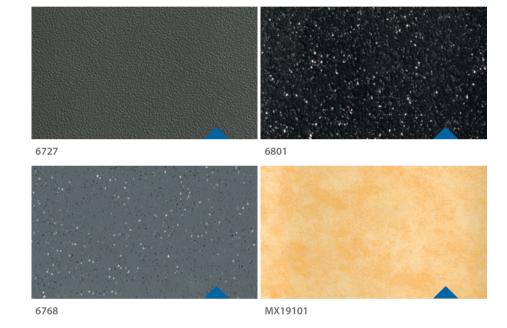

Wall HP Laminate AB 383 Floor Rubber 6727 Handrail K2 Ceiling 03

Wall Wood veneer 10.66 (fire retardant) Floor Rubber 6801 Handrail K2 Ceiling 010

Wall Stainless steel Satin Floor Rubber 6768 Handrail K2 Ceiling O14

#### Floors Rubbers

Ceramic Tiles

GP5 Nero

## Artificial Granites

Vinyl

Concrete Module Cement Block

Scivaro Grey Dark Mineral

Oak Luxus

Also available at KLEEMANN Portal

Colours may differ slightly from those shown in the brochure, owing to the limitations of the printing process.