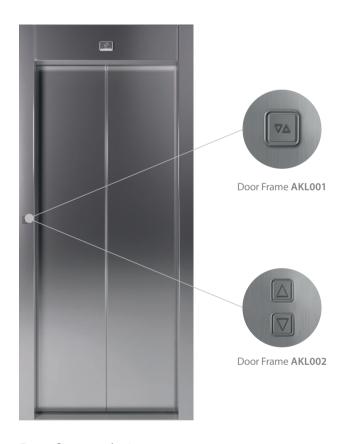

## **Surface** Mounted

## Door Frame

#### Landing Indicator

FTHL SLIM DIMENSIONS (W) 230 mm x (D) 10 mm x (H) 108 mm

300 4 ..... A

#### Car Operating Panel

DKC DIMENSIONS (W) 200 mm x (D) 24 mm (H) 1000 mm

#### **Landing Operating** Panel

FTL INOX SLIM DIMENSIONS (W) 108 mm x (D) 10 mm x (H) 230 mm

Door frame solution with no display

Door frame solution with display