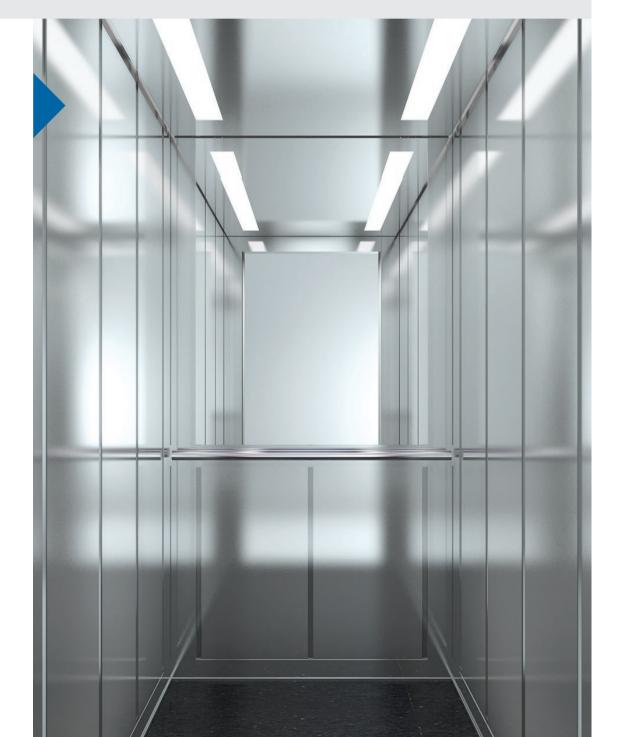

## Purity

#### with stainless steel

Wall Stainless steel satin Floor Vinyl Cement Block Handrail K2 Ceiling 014

#### Walls Stainless Steel

Satin