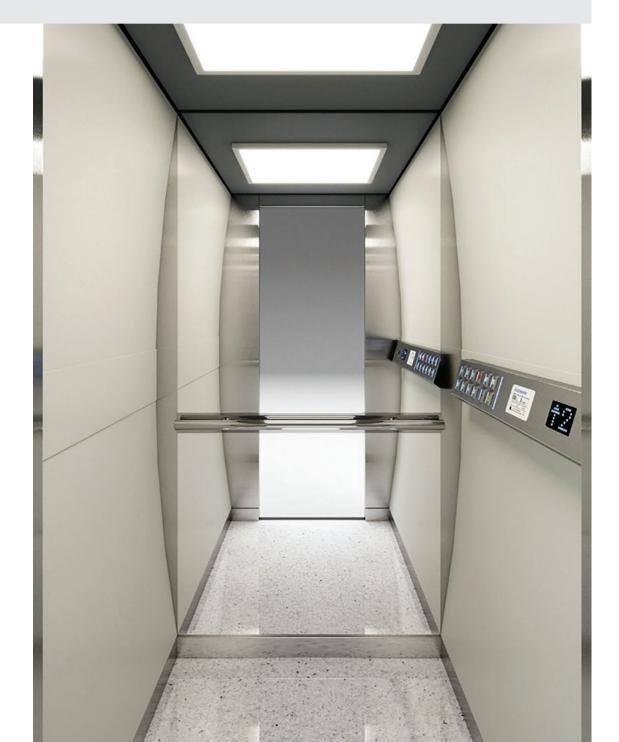

#### T310

Featuring unique design that creates a feeling of space through inspiring, vivid colours and a curved ceiling and walls, the passenger experiences a sense of freedom during each and every ride. The spaciousness of this cabin makes it ideal for use in commercial buildings.