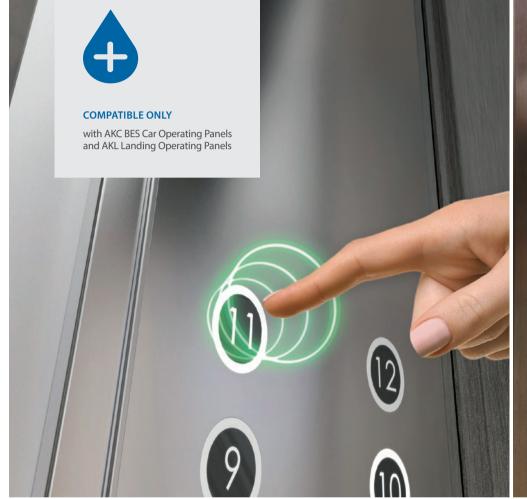

# Design options Operating panels

Design options
Operating panels
Surface Mounted

## Flush Mounted

**P95-902 DIMENSIONS** (W) 230 mm x (D) 20 mm x (H) 92 mm

1

AKC BES DIMENSIONS (W) 200 mm x (H) 2000 mm

Landing Operating Panel

AKL DIMENSIONS (W) 85 mm x (H) 265 mm

## Surface Mounted

Landing Indicator

**GN-SH301 DIMENSIONS** (W) 250 mm x (D) 22 mm (H) 87 mm

Car Operating Panel

GN-SC300 DIMENSIONS (W) 200 mm x (D) 24 mm (H) 1000 mm

Landing Operating Panel

**GN-SL300 DIMENSIONS** (W) 87 mm x (D) 22 mm (H) 250 mm