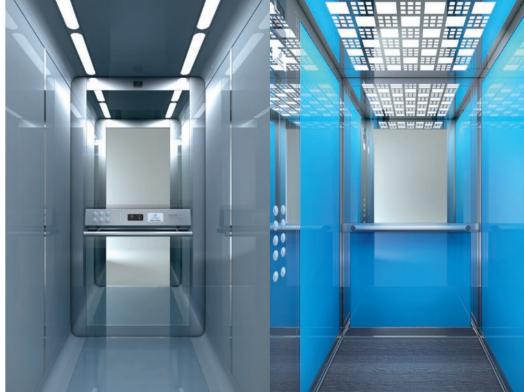

So, we focus on them, and dedicate ourselves to the responsibility of shaping new space qualities that lift our mood and stimulate interaction inside an elevator.

We have transformed cabins and doors by introducing the first curved-line elevator series with vibrant modern colours, hidden lighting and exceptional atmosphere.

Blue Line COP

KLEEMANN COP GN-SC300