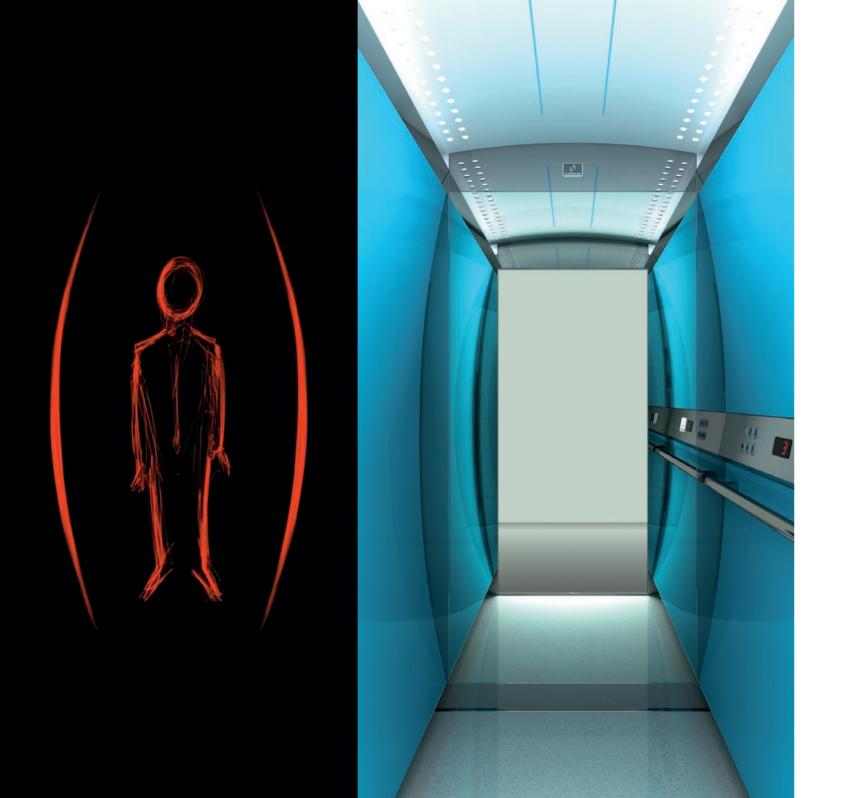

## INNOVATION

elevates the ride experience

Think about the last time you entered an elevator.

Did you feel welcome?

Did you get attached to the ambience of the building?

At KLEEMANN we know that innovation is inspired by human needs.

So, we focus on them, and dedicate ourselves to the responsibility of shaping new space qualities that lift our mood and stimulate interaction inside an elevator.

We have transformed cabins and doors by introducing the first curved-line elevator series with vibrant modern colours, hidden lighting and exceptional atmosphere.