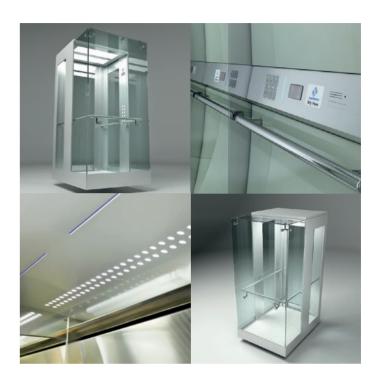

So, we focus on them, and dedicate ourselves to the responsibility of shaping new space qualities that lift our mood and stimulate interaction inside an elevator.

We have transformed cabins and doors by introducing the first curved-line elevator series with vibrant modern colours, hidden lighting and exceptional atmosphere.

Blue Line COP

KLEEMANN COP GN-SC300